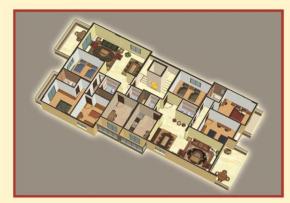

tlets.

Provision for TV and collective satellite.

Cable connection-4 points per unit.

Earthing system in kitchen.

Provision for generator.

# • **ELEVATOR**

Elianor Italian-made.

5 person-400Kg capacity.

European security norms.

#### • AIR CONDITIONING

Provision for 3 split units and one concealed type unit.

Compressors on the roof.

# • ROOFING

Bituminous membrane for water-proofing and insulation covered with mosaic tiling.

#### PARKING

2 tandem per apartment.

# • **CONCIERGE**

Concierge living quarters.





# ARCHITECTURE...

Designed for a prestigious clientele, this three-storey stylish building embodies exclusiveness. Two kinds of natural stone and aluminium wrap the building all around, conferring on it its unique character, a hybrid between classical and modern.









# LOCATION...

Sitting at 200 m. altitude above sea level in a prestigious neighborhood in the Raboueh area, SERAY 1148 is one of the most sought-after addresses of the Metn region. At a stone throw from the Bikfaya highway, this luxury building is centrally situated between Metn's captivating mountains and the blue Mediterranean. Apartments here offer a unique opportunity to enjoy the unparalled benefits of a much desired location and a well constructed, thoughtfully designed building.



**DEVELOPMENT**