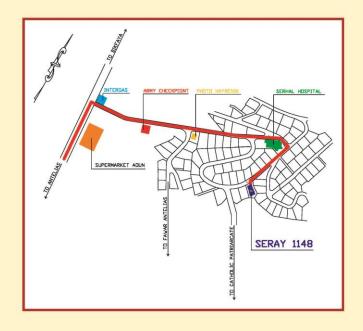

# LOCATION...

Sitting at 200 m. altitude above sea level in a prestigious neighborhood in the Raboueh area, SERAY 1148 is one of the most sought-after addresses of the Metn region. At a stone throw from the Bikfaya highway, this luxury building is centrally situated between Metn's captivating mountains and the blue Mediterranean. Apartments here offer a unique opportunity to enjoy the unparalled benefits of a much desired location and a well constructed, thoughtfully designed building.