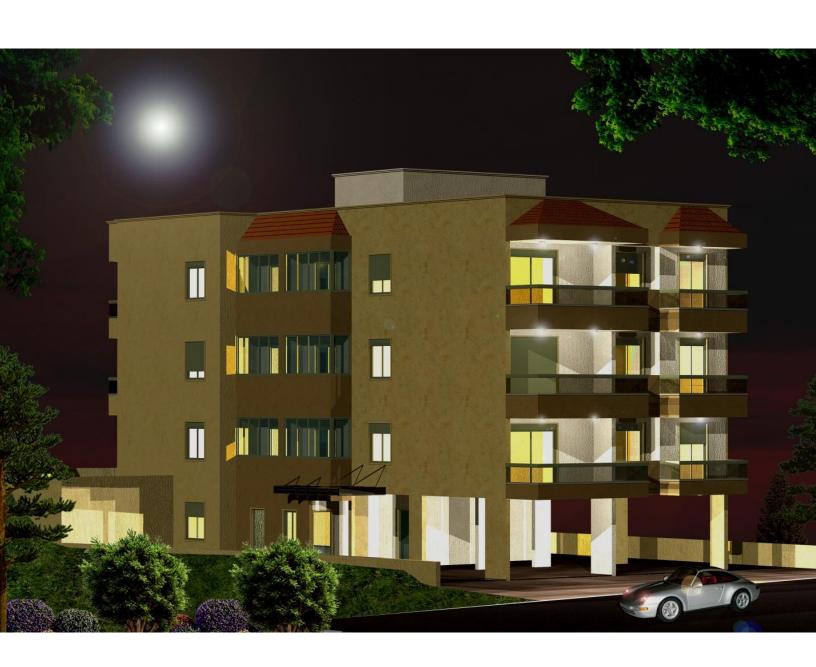

# ARCHITECTURE...

Designed for a prestigious clientele, this three-storey stylish building embodies exclusiveness. Two kinds of natural stone and aluminium wrap the building all around, conferring on it its unique character, a hybrid between classical and modern.

# LOCATION...

Sitting at 200 m. altitude above sea level in a prestigious neighborhood in the Raboueh area, SERAY 1148 is one of the most sought-after addresses of the Metn region. At a stone throw from the Bikfaya highway, this luxury building is centrally situated between Metn's captivating mountains and the blue Mediterranean. Apartments here offer a unique opportunity to enjoy the unparalled benefits of a much desired location and a well constructed, thoughtfully designed building.