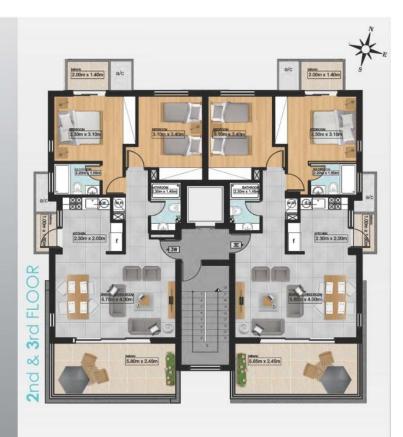

# **ARCHITECTURE**

Conceived by the prestigious Code Architecture Studio, VOULIAGMENI 8 – LARNACA remains in tune with modern lifestyle demands. The modulation and articulation of building elements and the interplay of materials, colors and volumes are well reflected in the project.

Made up of four floors, VOULIAGMENI 8 – LARNACA boasts eight apartments: The fourth floor comprises two penthouses, each of which consists of two bedrooms and bathrooms. Each penthouse is connected to the roof through private exterior stairs and upon which lie a storage room and a BBQ area with all the provisions. The third and second floors house two identical apartments each featuring two bedrooms and bathrooms. The first floor incorporates two identical units, each consisting of two bedrooms and bathrooms, in addition to an individual rear uncovered balcony.

Laid out in a way to offer maximum brightness, an abundance of living space and proper ventilation, the living quarters of VOULIAGMENI - 8 LARNACA are a blend of convenience, functionality and comfort.