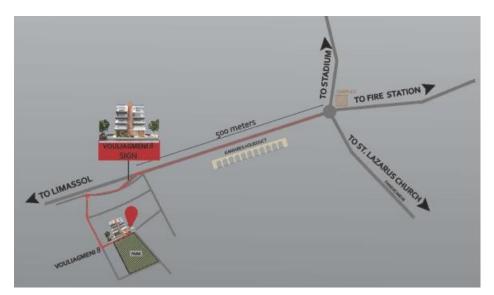

# **LOCATION**

Situated near the historic Kameras Aqueduct and the popular Cineplex, in close proximity to plethora of amenities and services, VOULIAGMENI 8 is characterized by its tranquility and charm overlooking a large green area. Only eight minutes are needed to reach the Larnaca Interational Airport and the City Center and ten minutes to arrive at the highly-acclaimed Makenzie and Finikoudes beaches. Positioned at two kilometers from the intersection of three main highways, namely Nicosia, Limassol and Ayia Napa, VOULIAGMENI 8 is conveniently located to travel throughout the island.