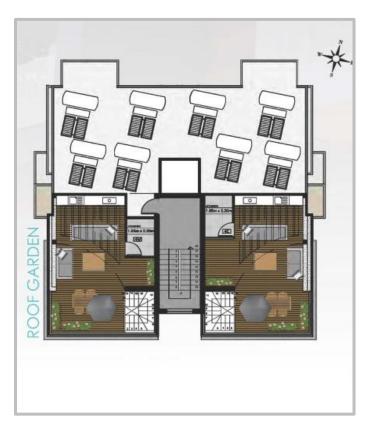

Made up of four floors, VOULIAGMENI 8 – LARNACA boasts eight apartments: The fourth floor comprises two penthouses, each of which consists of two bedrooms and bathrooms. Each penthouse is connected to the roof through private exterior stairs and upon which lie a storage room and a BBQ area with all the provisions. The third and second floors house two identical apartments each featuring two bedrooms and bathrooms. The first floor incorporates two identical units, each consisting of two bedrooms and bathrooms, in addition to an individual rear uncovered balcony.