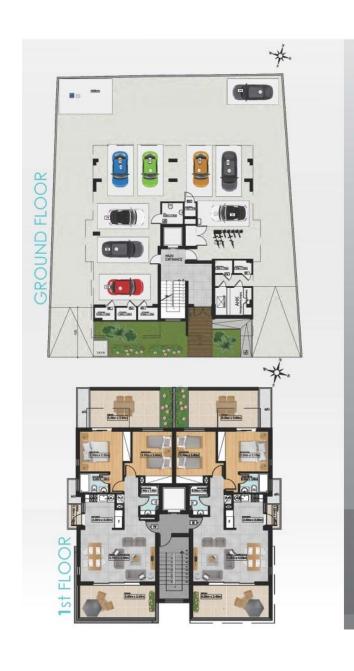

# Parking & Storage:

One covered parking spot for each apartment and one storage room at ground floor level.

Made up of four floors, VOULIAGMENI 8 – LARNACA boasts eight apartments: The fourth floor comprises two penthouses, each of which consists of two bedrooms and bathrooms. Each penthouse is connected to the roof through private exterior stairs and upon which lie a storage room and a BBQ area with all the provisions. The third and second floors house two identical apartments each featuring two bedrooms and bathrooms. The first floor incorporates two identical units, each consisting of two bedrooms and bathrooms, in addition to an individual rear uncovered balcony.