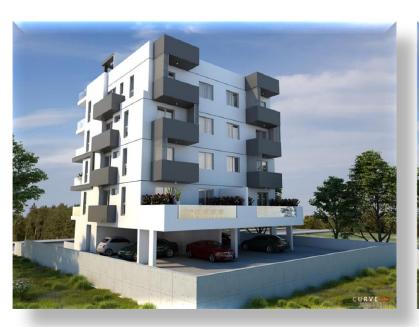

# **ARCHITECTURE**

Conceived by the prestigious Code Architecture Studio, VOULIAGMENI 8 – LARNACA remains in tune with modern lifestyle demands. The modulation and articulation of building elements and the interplay of materials, colors and volumes are well reflected in the project.

Made up of four floors, VOULIAGMENI 8 – LARNACA boasts eight apartments: The fourth floor comprises two penthouses, each of which consists of two bedrooms and bathrooms. Each penthouse is connected to the roof through private exterior stairs and upon which lie a storage room and a BBQ area with all the provisions. The third and second floors house two identical apartments each featuring two bedrooms and bathrooms. The first floor incorporates two identical units, each consisting of two bedrooms and bathrooms, in addition to an individual rear uncovered balcony.

Laid out in a way to offer maximum brightness, an abundance of living space and proper ventilation, the living quarters of VOULIAGMENI - 8 LARNACA are a blend of convenience, functionality and comfort.