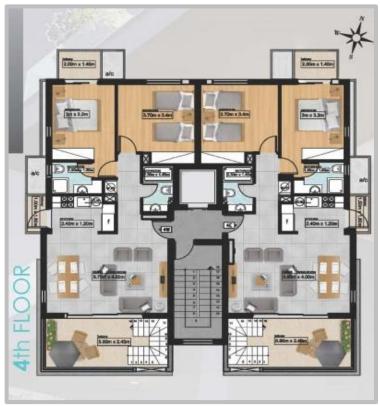

# **ARCHITECTURE**

Conceived by the prestigious Code Architecture Studio, VOULIAGMENI 8 – LARNACA remains in tune with modern lifestyle demands. The modulation and articulation of building elements and the interplay of materials, colors and volumes are well reflected in the project.

Made up of four floors, VOULIAGMENI 8 – LARNACA boasts eight apartments: The fourth floor comprises two penthouses, each of which consists of two bedrooms and bathrooms. Each penthouse is connected to the roof through private exterior stairs and upon which lie a storage room and a BBQ area with all the provisions. The third and second floors house two identical apartments each featuring two bedrooms and bathrooms. The first floor incorporates two identical units, each consisting of two bedrooms and bathrooms, in addition to an individual rear uncovered balcony.

Laid out in a way to offer maximum brightness, an abundance of living space and proper ventilation, the living quarters of VOULIAGMENI - 8 LARNACA are a blend of convenience, functionality and comfort.