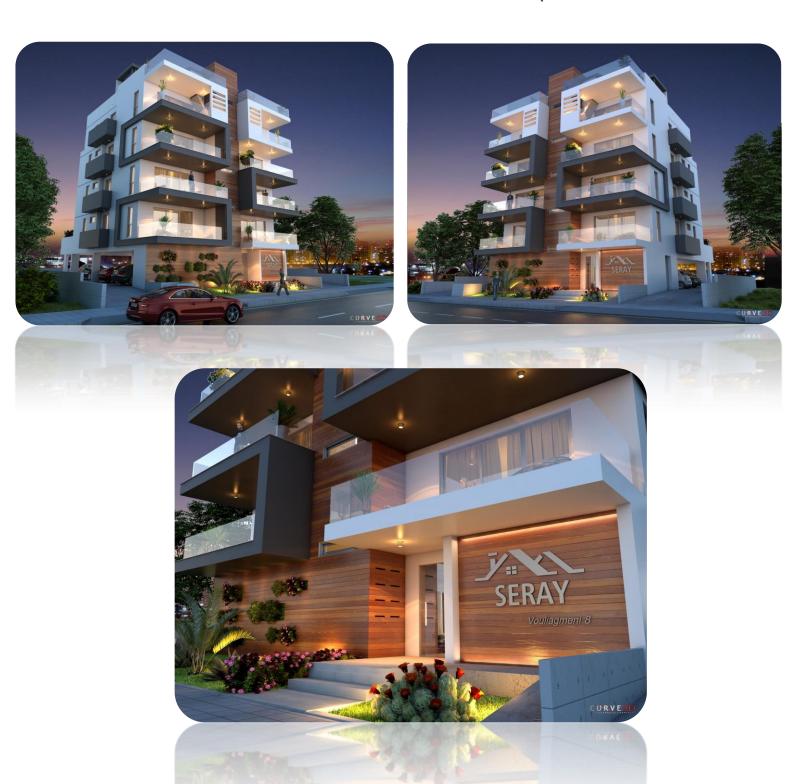

# **ARCHITECTURE**

Conceived by the prestigious Code Architecture Studio, VOULIAGMENI 8 – LARNACA remains in tune with modern lifestyle demands. The modulation and articulation of building elements and the interplay of materials, colors and volumes are well reflected in the project.

Made up of four floors, VOULIAGMENI 8 – LARNACA boasts eight apartments: The fourth floor comprises two penthouses, each of which consists of two bedrooms and bathrooms. Each penthouse is connected to the roof through private exterior stairs and upon which lie a storage room and a BBQ area with all the provisions. The third and second floors house two identical apartments each featuring two bedrooms and bathrooms. The first floor incorporates two identical units, each consisting of two bedrooms and bathrooms, in addition to an individual rear uncovered balcony.

Laid out in a way to offer maximum brightness, an abundance of living space and proper ventilation, the living quarters of VOULIAGMENI - 8 LARNACA are a blend of convenience, functionality and comfort.