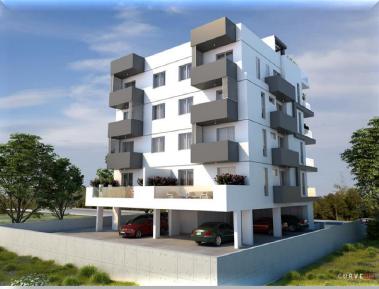

# **ARCHITECTURE**

Conceived by the prestigious Code Architecture Studio, VOULIAGMENI 8 – LARNACA remains in tune with modern lifestyle demands. The modulation and articulation of building elements and the interplay of materials, colors and volumes are well reflected in the project.

Made up of four floors, VOULIAGMENI 8 – LARNACA boasts eight apartments: The fourth floor comprises two penthouses, each of which consists of two bedrooms and bathrooms. Each penthouse is connected to the roof through private exterior stairs and upon which lie a storage room and a BBQ area with all the provisions. The third and second floors house two identical apartments each featuring two bedrooms and bathrooms. The first floor incorporates two identical units, each consisting of two bedrooms and bathrooms, in addition to an individual rear uncovered balcony.

Laid out in a way to offer maximum brightness, an abundance of living space and proper ventilation, the living quarters of VOULIAGMENI - 8 LARNACA are a blend of convenience, functionality and comfort.