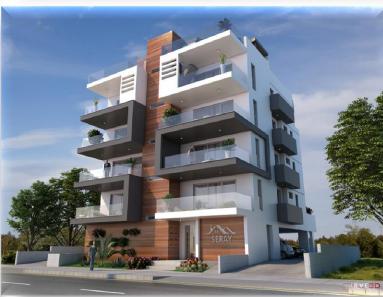

# **ARCHITECTURE**

Conceived by the prestigious Code Architecture Studio, VOULIAGMENI 8 – LARNACA remains in tune with modern lifestyle demands. The modulation and articulation of building elements and the interplay of materials, colors and volumes are well reflected in the project.

Made up of four floors, VOULIAGMENI 8 – LARNACA boasts eight apartments: The fourth floor comprises two penthouses, each of which consists of two bedrooms and bathrooms. Each penthouse is connected to the roof through private exterior stairs and upon which lie a storage room and a BBQ area with all the provisions. The third and second floors house two identical apartments each featuring two bedrooms and bathrooms. The first floor incorporates two identical units, each consisting of two bedrooms and bathrooms, in addition to an individual rear uncovered balcony.

Laid out in a way to offer maximum brightness, an abundance of living space and proper ventilation, the living quarters of VOULIAGMENI - 8 LARNACA are a blend of convenience, functionality and comfort.