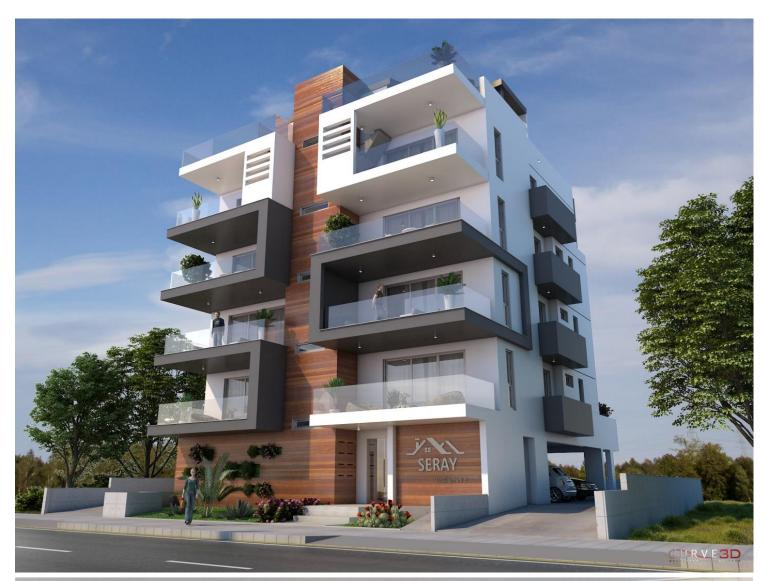

# **VOULIAGMENI 8**

We Work hard to build your dreams

Incorporated in Cyprus, SERAY LTD is a sister company of SERAY CONSTRUCTION, a reputable and reliable Lebanese-based company with a diversified portfolio spread over more than twenty years. SERAY LTD is bent on providing prime locations, innovative designs, quality workmanship and value for money.

## **VOULIAGMENI 8 – LARNACA is a case in point.**

# **ARCHITECTURE**

Conceived by the prestigious Code Architecture Studio, VOULIAGMENI 8 – LARNACA remains in tune with modern lifestyle demands. The modulation and articulation of building elements and the interplay of materials, colors and volumes are well reflected in the project.

Made up of four floors, VOULIAGMENI 8 – LARNACA boasts eight apartments: The fourth floor comprises two penthouses, each of which consists of two bedrooms and bathrooms. Each penthouse is connected to the roof through private exterior stairs and upon which lie a storage room and a BBQ area with all the provisions. The third and second floors house two identical apartments each featuring two bedrooms and bathrooms. The first floor incorporates two identical units, each consisting of two bedrooms and bathrooms, in addition to an individual rear uncovered balcony.

Laid out in a way to offer maximum brightness, an abundance of living space and proper ventilation, the living quarters of VOULIAGMENI - 8 LARNACA are a blend of convenience, functionality and comfort.