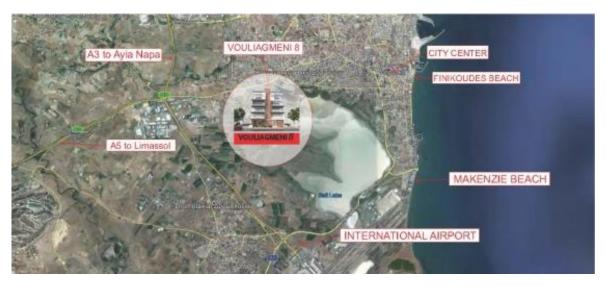

# **LOCATION**

Situated near the historic Kameras Aqueduct and the popular Cineplex, in close proximity to plethora of amenities and services, VOULIAGMENI 8 is characterized by its tranquility and charm overlooking a large green area. Only eight minutes are needed to reach the Larnaca Interational Airport and the City Center and ten minutes to arrive at the highly-acclaimed Makenzie and Finikoudes beaches. Positioned at two kilometers from the intersection of three main highways, namely Nicosia, Limassol and Ayia Napa, VOULIAGMENI 8 is conveniently located to travel throughout the island.