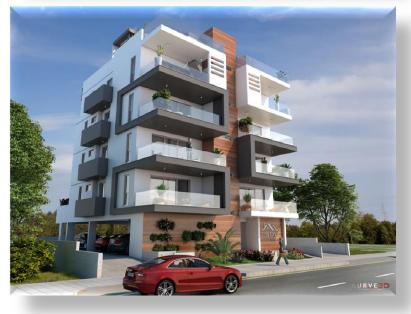

# **ARCHITECTURE**

Conceived by the prestigious Code Architecture Studio, VOULIAGMENI 8 – LARNACA remains in tune with modern lifestyle demands. The modulation and articulation of building elements and the interplay of materials, colors and volumes are well reflected in the project.

Made up of four floors, VOULIAGMENI 8 – LARNACA boasts eight apartments: The fourth floor comprises two penthouses, each of which consists of two bedrooms and bathrooms. Each penthouse is connected to the roof through private exterior stairs and upon which lie a storage room and a BBQ area with all the provisions. The third and second floors house two identical apartments each featuring two bedrooms and bathrooms. The first floor incorporates two identical units, each consisting of two bedrooms and bathrooms, in addition to an individual rear uncovered balcony.

Laid out in a way to offer maximum brightness, an abundance of living space and proper ventilation, the living quarters of VOULIAGMENI - 8 LARNACA are a blend of convenience, functionality and comfort.