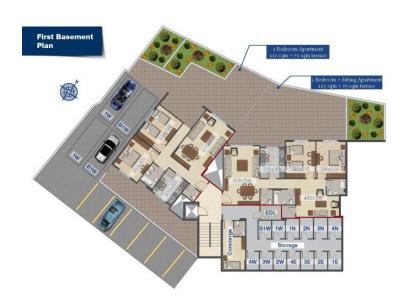

- Designed to provide utmost comfort, functionality and affordability.
- Conceived and developed as a five storey building consisting of two and three bedroom apartments of 103, 108 and 123

#### STORAGE

Individual storage room per apartment.

#### PARKING

Two parking spots per apartment + one for visitors.