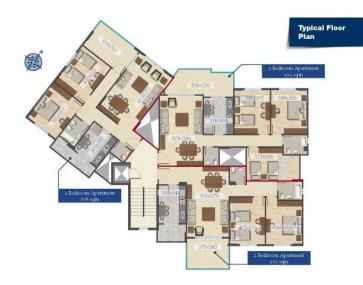

- Designed to provide utmost comfort, functionality and affordability.
- Conceived and developed as a five storey building consisting of two and three bedroom apartments of 103, 108 and 123