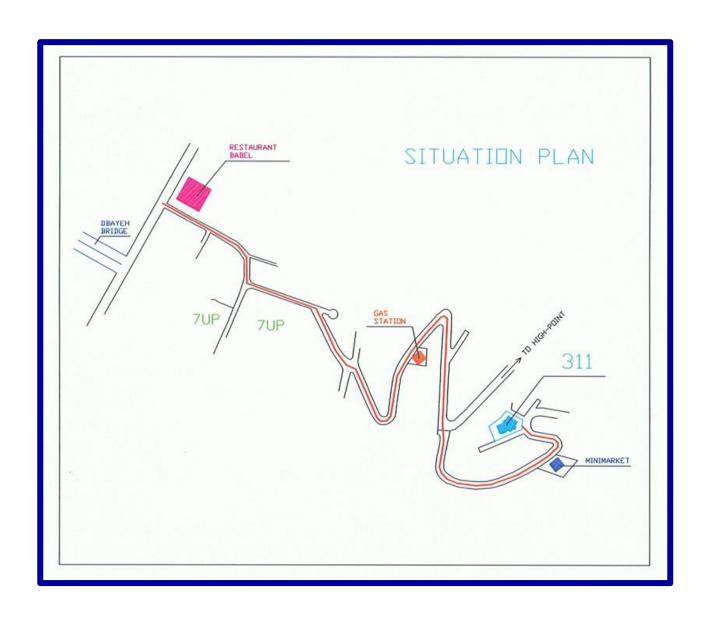

## **DBAYEH 311**

We Work hard to build your dreams

- Situated at 150 m from sea level in a prime location in Dbayeh within two minutes from the Dbayeh Highway ensuring convenient access to Beirut, Keserwan and Metn.
- Set on a plot in a quiet residential area offering a spectacular panoramic view over the Mediterranean and the capital city.