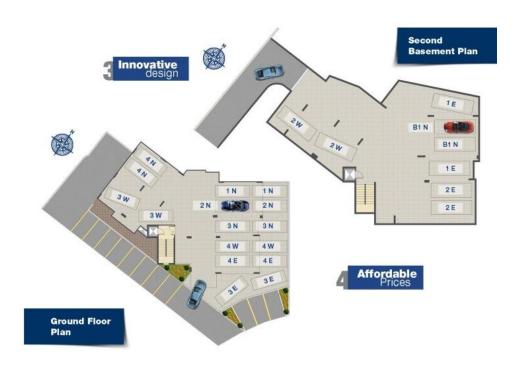

n roof.

Individual 150L capacity hot water tank.

#### FLOORING

Living/Dining room, Entrance Hall and Balcony: Imported ceramic tiles 60x60cm.

Bedrooms, Kitchen, Bathrooms and Washroom: RAK ceramic tiles.

#### ELECTRICAL

Gewiss fixtures and outlets.



#### **DEVELOPMENT**

#### AIR CONDITIONING

Pre-installed wiring for split-type units; Three / Four outlets per apartment.

#### INTERPHONE

**Urmet** or equivalent.

#### MAIN ENTRANCE

Steel door with glass operated by interphone.

Marble or granite entrance walls, floors and staircase.

#### ELEVATOR

**Elianor** (Italian made mechanism). 5 person 400Kg. capacity. European security norms.

#### STORAGE

Individual storage room per apartment.

#### PARKING

Two parking spots per apartment + one for visitors.

#### CONCIERGE















**DEVELOPMENT**