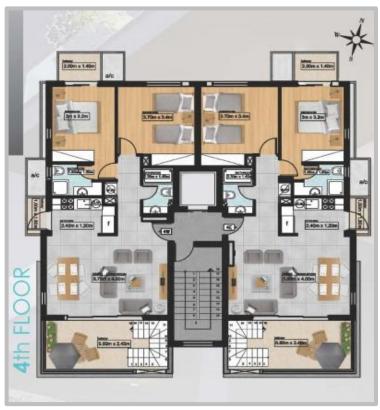

Made up of four floors, VOULIAGMENI 8 – LARNACA boasts eight apartments: The fourth floor comprises two penthouses, each of which consists of two bedrooms and bathrooms. Each penthouse is connected to the roof through private exterior stairs and upon which lie a storage room and a BBQ area with all the provisions. The third and second floors house two identical apartments each featuring two bedrooms and bathrooms. The first floor incorporates two identical units, each consisting of two bedrooms and bathrooms, in addition to an individual rear uncovered balcony.