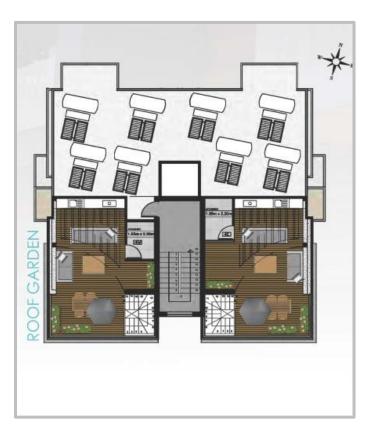

Made up of four floors, VOULIAGMENI 8 – LARNACA boasts eight apartments: The fourth floor comprises two penthouses, each of which consists of two bedrooms and bathrooms. Each penthouse is connected to the roof through private exterior stairs and upon which lie a storage room and a BBQ area with all the provisions. The third and second floors house two identical apartments each featuring two bedrooms and bathrooms. The first floor incorporates two identical units, each consisting of two bedrooms and bathrooms, in addition to an individual rear uncovered balcony.