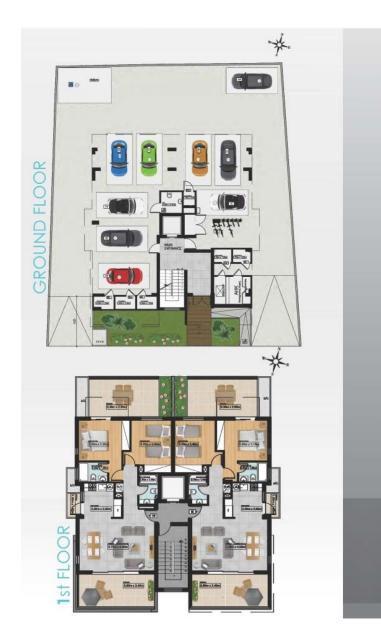

# Parking & Storage:

One covered parking spot for each apartment and one storage room at ground floor level.

Made up of four floors, VOULIAGMENI 8 – LARNACA boasts eight apartments: The fourth floor comprises two penthouses, each of which consists of two bedrooms and bathrooms. Each penthouse is connected to the roof through private exterior stairs and upon which lie a storage room and a BBQ area with all the provisions. The third and second floors house two identical apartments each featuring two bedrooms and bathrooms. The first floor incorporates two identical units, each consisting of two bedrooms and bathrooms, in addition to an individual rear uncovered balcony.