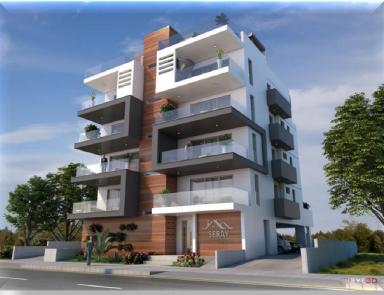

# **ARCHITECTURE**

Conceived by the prestigious Code Architecture Studio, VOULIAGMENI 8 – LARNACA remains in tune with modern lifestyle demands. The modulation and articulation of building elements and the interplay of materials, colors and volumes are well reflected in the project.

Made up of four floors, VOULIAGMENI 8 – LARNACA boasts eight apartments: The fourth floor comprises two penthouses, each of which consists of two bedrooms and bathrooms. Each penthouse is connected to the roof through private exterior stairs and upon which lie a storage room and a BBQ area with all the provisions. The third and second floors house two identical apartments each featuring two bedrooms and bathrooms. The first floor incorporates two identical units, each consisting of two bedrooms and bathrooms, in addition to an individual rear uncovered balcony.