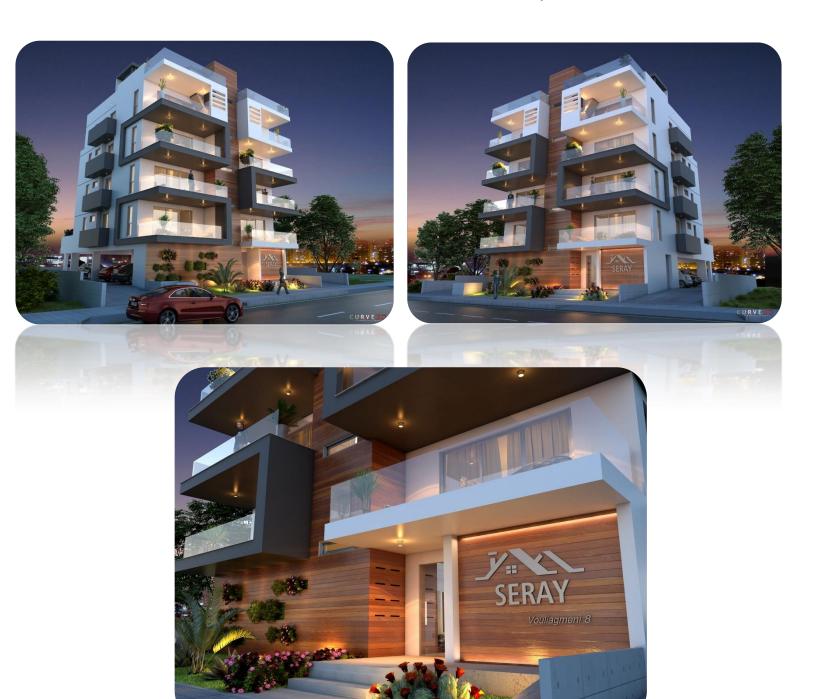

# **ARCHITECTURE**

Conceived by the prestigious Code Architecture Studio, VOULIAGMENI 8 – LARNACA remains in tune with modern lifestyle demands. The modulation and articulation of building elements and the interplay of materials, colors and volumes are well reflected in the project.

Made up of four floors, VOULIAGMENI 8 – LARNACA boasts eight apartments: The fourth floor comprises two penthouses, each of which consists of two bedrooms and bathrooms. Each penthouse is connected to the roof through private exterior stairs and upon which lie a storage room and a BBQ area with all the provisions. The third and second floors house two identical apartments each featuring two bedrooms and bathrooms. The first floor incorporates two identical units, each consisting of two bedrooms and bathrooms, in addition to an individual rear uncovered balcony.