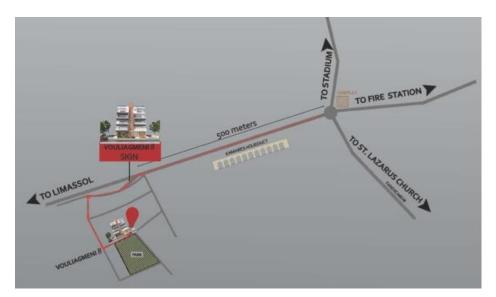

# **LOCATION**

Situated near the historic Kameras Aqueduct and the popular Cineplex, in close proximity to plethora of amenities and services, VOULIAGMENI 8 is characterized by its tranquility and charm overlooking a large green area. Only eight minutes are needed to reach the Larnaca Interational Airport and the City Center and ten minutes to arrive at the highly-acclaimed Makenzie and Finikoudes beaches. Positioned at two kilometers from the intersection of three main highways, namely Nicosia, Limassol and Ayia Napa, VOULIAGMENI 8 is conveniently located to travel throughout the island.