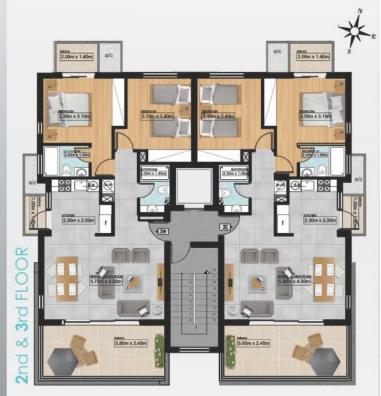

Made up of four floors, VOULIAGMENI 8 – LARNACA boasts eight apartments: The fourth floor comprises two penthouses, each of which consists of two bedrooms and bathrooms. Each penthouse is connected to the roof through private exterior stairs and upon which lie a storage room and a BBQ area with all the provisions. The third and second floors house two identical apartments each featuring two bedrooms and bathrooms. The first floor incorporates two identical units, each consisting of two bedrooms and bathrooms, in addition to an individual rear uncovered balcony.

Laid out in a way to offer maximum brightness, an abundance of living space and proper ventilation, the living quarters of VOULIAGMENI - 8 LARNACA are a blend of convenience, functionality and comfort.

# Energy:

Building according to Cyprus energy efficiency regulations.

| 1    | Unit<br>Number | Internal<br>Covered<br>Area<br>m <sup>2</sup> | Covered<br>Balconies<br>m <sup>2</sup> | Uncovered<br>Balconies<br>m <sup>2</sup> | Common<br>Areas<br>m² | Roof<br>Garden<br>m² | Storage<br>Room<br>m² | Parking<br>Area<br>m <sup>2</sup> | AC<br>Compressor<br>Area<br>m² | Total<br>Area<br>m² |
|------|----------------|-----------------------------------------------|----------------------------------------|------------------------------------------|-----------------------|----------------------|-----------------------|-----------------------------------|--------------------------------|---------------------|
| ARE/ | 1W             | 80.00                                         | 22.00                                  | 16.00                                    | 8.50                  | - 3                  | 2.50                  | 15.00                             | 3.00                           | 147.00              |
|      | 1E             | 80.00                                         | 22.00                                  | 16.00                                    | 8.50                  | 24                   | 2.50                  | 15.00                             | 3.00                           | 147.00              |
|      | 2W             | 80.00                                         | 22.00                                  |                                          | 8.50                  | - 2                  | 2.50                  | 15.00                             | 3.00                           | 131.00              |
|      |                | 80.00                                         | 22.00                                  |                                          | 8.50                  |                      | 2.50                  | 15.00                             | 3.00                           | 131.00              |
|      | 3W             | 80.00                                         | 22.00                                  | - 2                                      | 8.50                  | - 2                  | 2.50                  | 15.00                             | 3.00                           | 131.00              |
|      |                | 80.00                                         | 22.00                                  |                                          | 8.50                  |                      | 2.50                  | 15.00                             | 3.00                           | 131.00              |
|      | 4W             | 79.00                                         | 19.00                                  | 3.00                                     | 8.50                  | 45.00                | 4.50                  | 15.00                             | 3.00                           | 177.00              |
|      | 4E             | 79.00                                         | 19.00                                  | 3.00                                     | 8.50                  | 45.00                | 4.50                  | 15.00                             | 3.00                           | 177.00              |