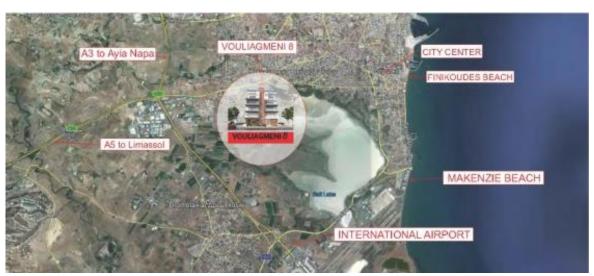

# **LOCATION**

Situated near the historic Kameras Aqueduct and the popular Cineplex, in close proximity to plethora of amenities and services, VOULIAGMENI 8 is characterized by its tranquility and charm overlooking a large green area. Only eight minutes are needed to reach the Larnaca Interational Airport and the City Center and ten minutes to arrive at the highly-acclaimed Makenzie and Finikoudes beaches. Positioned at two kilometers from the intersection of three main highways, namely Nicosia, Limassol and Ayia Napa, VOULIAGMENI 8 is conveniently located to travel throughout the island.