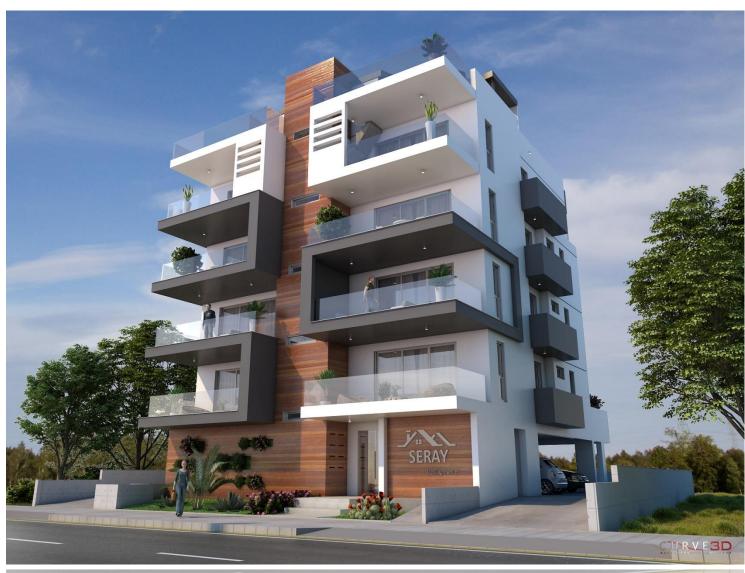

# **ARCHITECTURE**

Conceived by the prestigious Code Architecture Studio, VOULIAGMENI 8 – LARNACA remains in tune with modern lifestyle demands. The modulation and articulation of building elements and the interplay of materials, colors and volumes are well reflected in the project.

Made up of four floors, VOULIAGMENI 8 – LARNACA boasts eight apartments: The fourth floor comprises two penthouses, each of which consists of two bedrooms and bathrooms. Each penthouse is connected to the roof through private exterior stairs and upon which lie a storage room and a BBQ area with all the provisions. The third and second floors house two identical apartments each featuring two bedrooms and bathrooms. The first floor incorporates two identical units, each consisting of two bedrooms and bathrooms, in addition to an individual rear uncovered balcony.

Laid out in a way to offer maximum brightness, an abundance of living space and proper ventilation, the living quarters of VOULIAGMENI - 8 LARNACA are a blend of convenience, functionality and comfort.