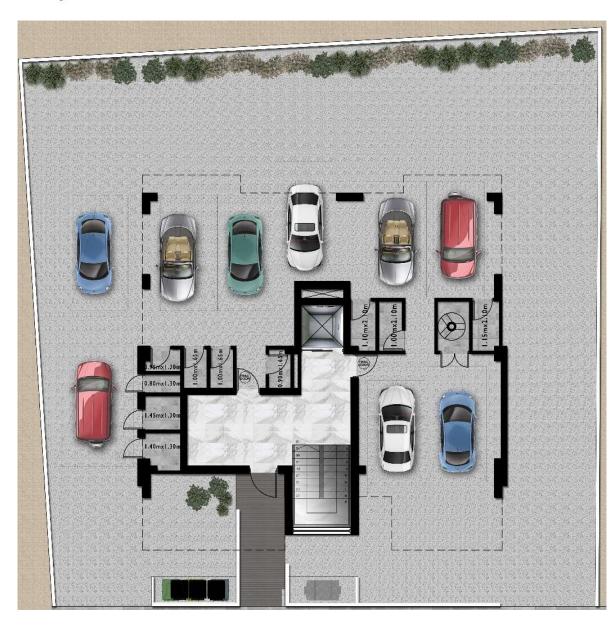

Each apartment has its own storage room and an allocated covered parking space.

#### Parking & Storage:

One covered parking spot for each apartment and one storage room at ground floor level.