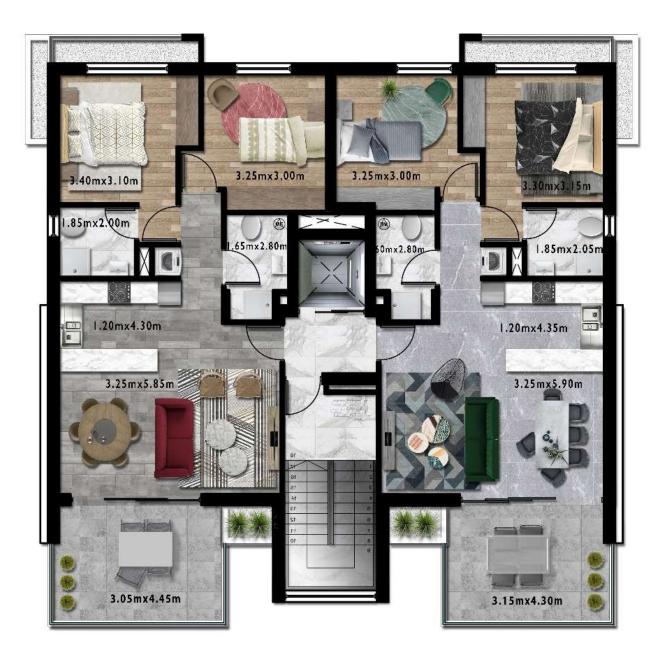

## Fourth Floor Plan -

This unique four-storey development boasts eight apartments. The first three storeys have two 2-bedroom apartments per floor. The fourth floor consists of two 2-bedroom apartments, in addition to their roof gardens offering a pleasant view of the surroundings. Connected to the apartments through private exterior stairs, both roof gardens also provide a room with all the necessary provisions for a bathroom.

Each apartment has its own storage room and an allocated covered parking space.