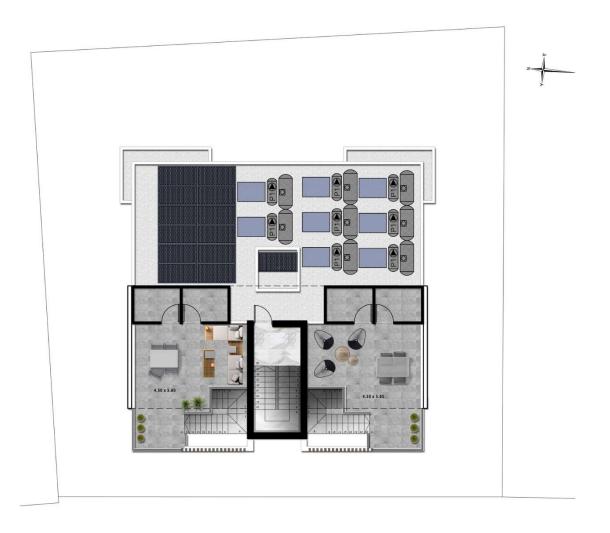

## Fourth Floor Plan -

This unique four-storey development boasts eight apartments. The first three storeys have two 2-bedroom apartments per floor. The fourth floor consists of two 2-bedroom apartments, in addition to their roof gardens offering a pleasant view of the surroundings. Connected to the apartments through private exterior stairs, both roof gardens also provide a room with all the necessary provisions for a bathroom.

#### Energy:

Building according to Cyprus Class A energy efficiency regulations.

Photovoltaic panels to be installed on the roof for reducing energy consumption.