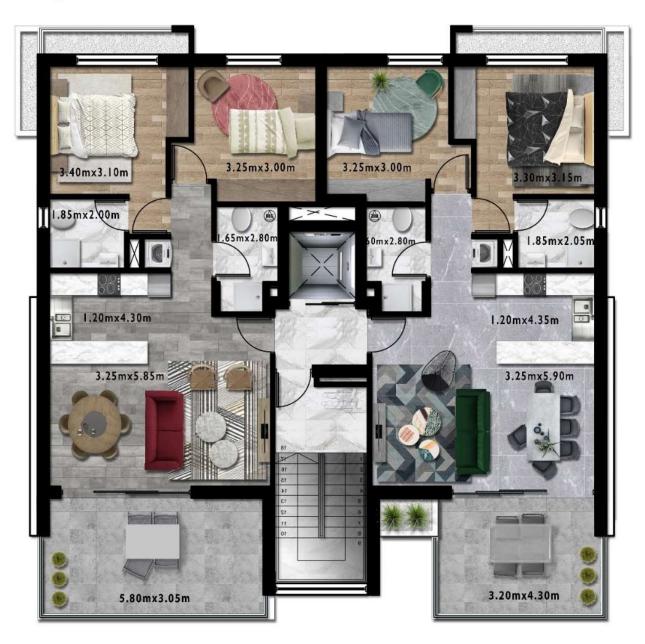

### **First Floor Plan**

## Fourth Floor Plan -

# **Roof Floor Plan**

SERAY 8 - NEXUS FLOOR AREAS

| Floor     | Unit Number | Internal<br>Area (sq.m.) | Number of Bedrooms | Covered Balconies (sq.m.) | Uncovered Balconies (sq.m.) | Flowerbeds | Rooof Garden<br>(sq.m.) | Storage +<br>Parking | Total Areas<br>(sq.m.) |
|-----------|-------------|--------------------------|--------------------|---------------------------|-----------------------------|------------|-------------------------|----------------------|------------------------|
|           |             |                          |                    |                           |                             |            |                         |                      |                        |
| 1st Floor | Flat 101    | 78.7                     | 2                  | 16.4                      | 2.8                         |            |                         | 1+1                  | 97.9                   |
|           | Flat 102    | 79.2                     | 2                  | 14.7                      |                             | 1.4        |                         | 1+1                  | 95.3                   |
|           | Common Area | 18.3                     |                    |                           |                             |            |                         |                      |                        |
|           |             |                          |                    |                           |                             |            |                         |                      |                        |
| 2nd Floor | Flat 201    | 78.7                     | 2                  | 15.2                      |                             | 1.2        |                         | 1+1                  | 93.9                   |
|           | Flat 202    | 79.2                     | 2                  | 16.1                      | 3.2                         |            |                         | 1+1                  | 98.5                   |
|           | Common Area | 18.3                     |                    |                           |                             |            |                         |                      |                        |
|           |             |                          |                    |                           |                             |            |                         |                      |                        |
| 3rd Floor | Flat 301    | 78.7                     | 2                  | 15.2                      |                             | 1.2        |                         | 1+1                  | 93.9                   |
|           | Flat 302    | 79.2                     | 2                  | 14.7                      |                             | 1.4        |                         | 1+1                  | 95.3                   |
|           | Common Area | 18.3                     |                    |                           |                             | Ī          |                         |                      |                        |
|           |             |                          |                    |                           |                             |            |                         |                      | 000                    |
| 4th Floor | Flat 401    | 78.7                     | 2                  | 19.2                      |                             |            | 30.5                    |                      | 128.4                  |
|           | Flat 402    | 79.2                     | 2                  | 19.2                      |                             |            | 30.4                    |                      | 128.8                  |
|           | Common Area | 18.3                     |                    |                           |                             |            |                         |                      |                        |