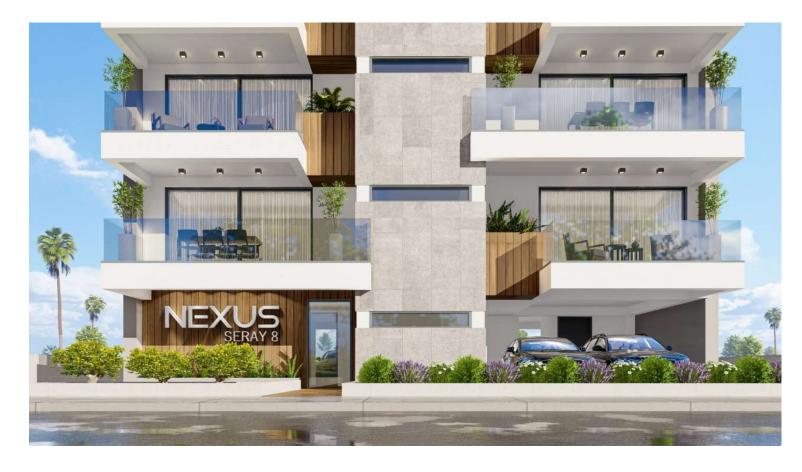

# SERAY 8 — NEXUS —

"We Work hard to house your dreams"

NEXUS stands out as a new landmark development setting high standards for modern-day living in Larnaca. Designed by the prestigious Code Architecture Studio, the contemporary architecture is enhanced by the use of state-of-the-art materials which highlight detail and provide an inviting architecture.

This unique four-storey development boasts eight apartments. The first three storeys have two 2-bedroom apartments per floor. The fourth floor consists of two 2-bedroom apartments, in addition to their roof gardens offering a pleasant view of the surroundings. Connected to the apartments through private exterior stairs, both roof gardens also provide a room with all the necessary provisions for a bathroom.

Each apartment has its own storage room and an allocated covered parking space.