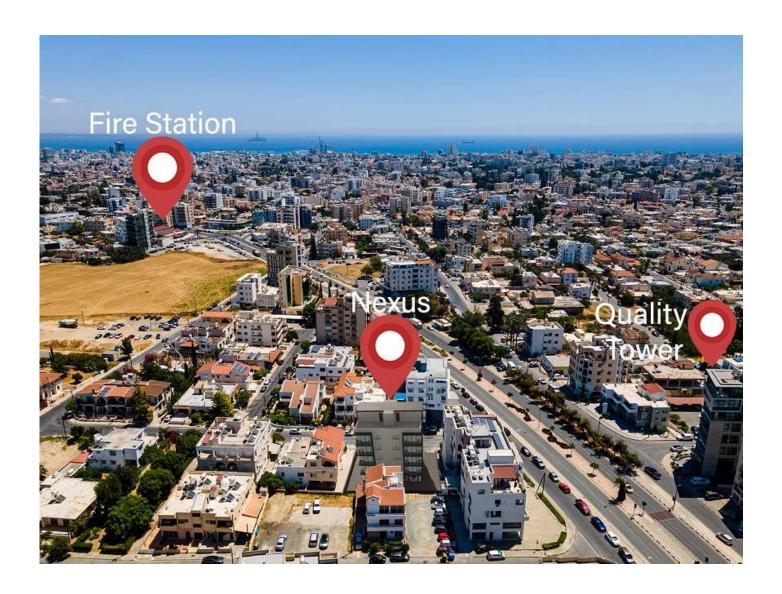

#### Location

NEXUS is a very short drive away from the City Center right between Cineplex and the Larnaca Fire Brigade Station and a mere seven-minute drive from Larnaca International Airport with easy access to the main motorway network. The project is located in close proximity to all amenities which make the project ideal for residential and office use.

The location of the building has been carefully selected to enable its residents to enjoy the serenity of the neighborhood and enjoy the City's vibe in a blink of an eye.

- Great Locations
- Innovative Design
- Quality Workmanship
- Value for Money