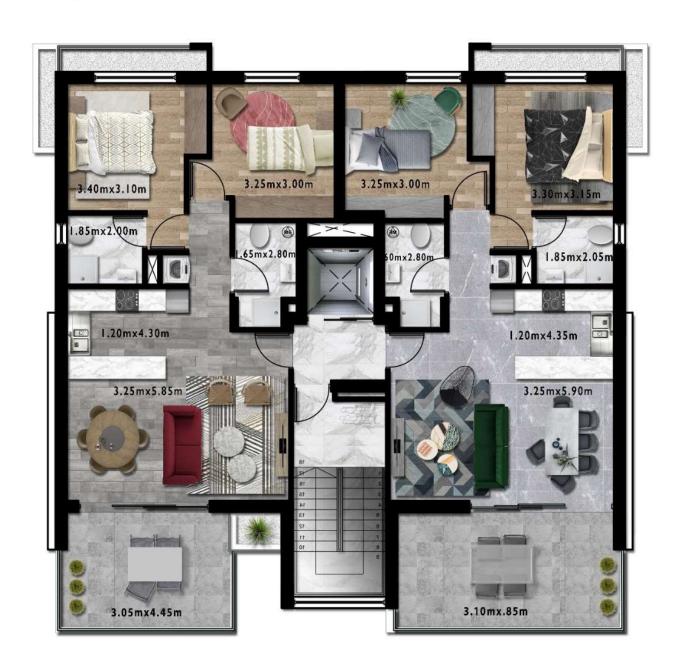

### **First Floor Plan**

This unique four-storey development boasts eight apartments. The first three storeys have two 2-bedroom apartments per floor. The fourth floor consists of two 2-bedroom apartments, in addition to their roof gardens offering a pleasant view of the surroundings. Connected to the apartments through private exterior stairs, both roof gardens also provide a room with all the necessary provisions for a bathroom.

Each apartment has its own storage room and an allocated covered parking space.