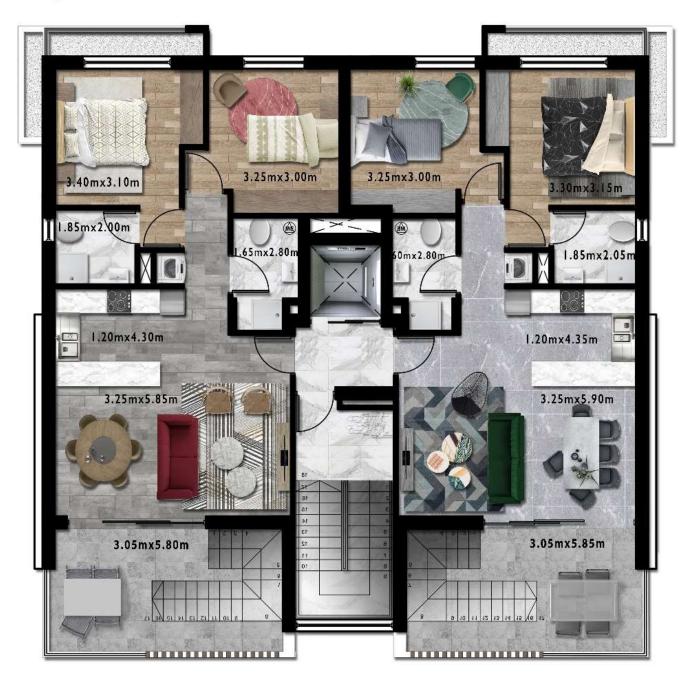

### **First Floor Plan**

This unique four-storey development boasts eight apartments. The first three storeys have two 2-bedroom apartments per floor. The fourth floor consists of two 2-bedroom apartments, in addition to their roof gardens offering a pleasant view of the surroundings. Connected to the apartments through private exterior stairs, both roof gardens also provide a room with all the necessary provisions for a bathroom.

Each apartment has its own storage room and an allocated covered parking space.