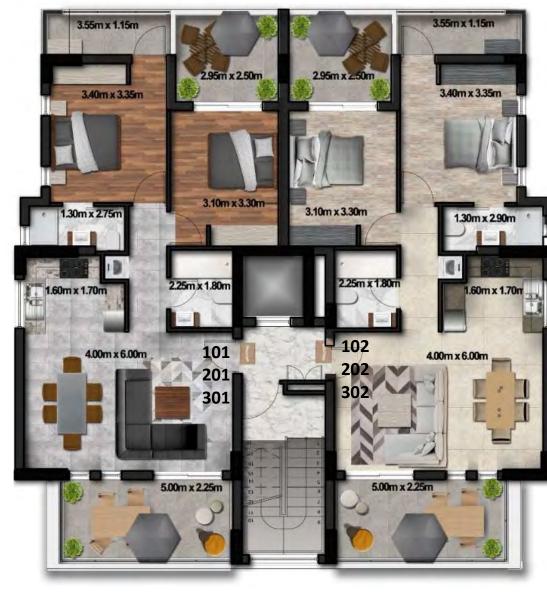

### Typical Floor Plan: 1st-2nd-3rd

#### FLAT 101

2 BEDROOMS 2 BATHROOMS 79 sqm INTERIOR 20 sqm COVERED VERANDA 4 sqm UNCOVERED VERANDA 9 sqm COMMON AREA 2.5 sqm STORAGE AREA 12 sqm PARKING AREA **TOTAL AREA 126.5 sqm** 

### FLAT 201-301

2 BEDROOMS 2 BATHROOMS 79 sqm INTERIOR 20 sqm COVERED VERANDA 9 sqm COMMON AREA 2.6 sqm STORAGE AREA 12 sqm PARKING AREA **TOTAL AREA 122.6 sqm** 

### FLAT 102

2 BEDROOMS 2 BATHROOMS 79 sqm INTERIOR 20 sqm COVERED VERANDA 4 sqm UNCOVERED VERANDA 9 sqm COMMON AREA 3 sqm STORAGE AREA 12 sqm PARKING AREA **TOTAL AREA 127 sqm** 

### FLAT 202-302

2 BEDROOMS 2 BATHROOMS 79 sqm INTERIOR 20 sqm COVERED VERANDA 9 sqm COMMON AREA 2.6 sqm STORAGE AREA 12 sqm PARKING AREA **TOTAL AREA 122.6 sqm** 