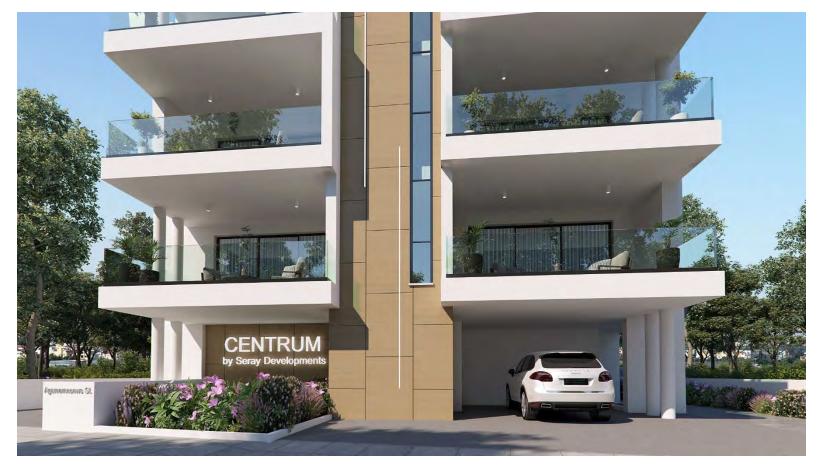

opment setting high standards for modern-day living in Larnaca. Developed by SERAY LTD, the design of the building is enhanced by the use of state-of-art materials which highlight detail and provide a contemporary architecture. This unique four-storey development boasts eight apartments. The first three storeys have two 2-bedroom apartments per floor. The fourth floor consists of two 2-bedroom apartments, in addition to their roof gardens offering a fabulous view of the Salt Lake. Connected to the apartments through private exterior stairs, both roof gardens also provide a room with all the necessary provisions for a bathroom. Each apartment has its own storage room and an allocated covered parking space. The Class A Energy Certificate ensures low energy consumption and reduced expenses.



• Modern and functional design

• High quality materials

# **THE LOCATION**

**CENTRUM** is situated in the heart of Larnaca City in an upscale residential area known as Drosia. The building is equidistant from Finikoudes, the Salt Lake, the Metropolis Mall and the New Hospital. It is ideally positioned in walking distance to a plethora of amenities such as supermarkets, schools, shops, cafes and medical facilities. The location of the building has been carefully selected to enable its residents to enjoy the serenity of the neighborhood and yet feel the city's vibe in a blink of an eye.







• Residential area

• All amenities within easy reach

## **EXTERIORS**









# **EXTERIORS**







## **INTERIORS**







## **INTERIORS**







# Ground Floor Plan



## The Lobby







#