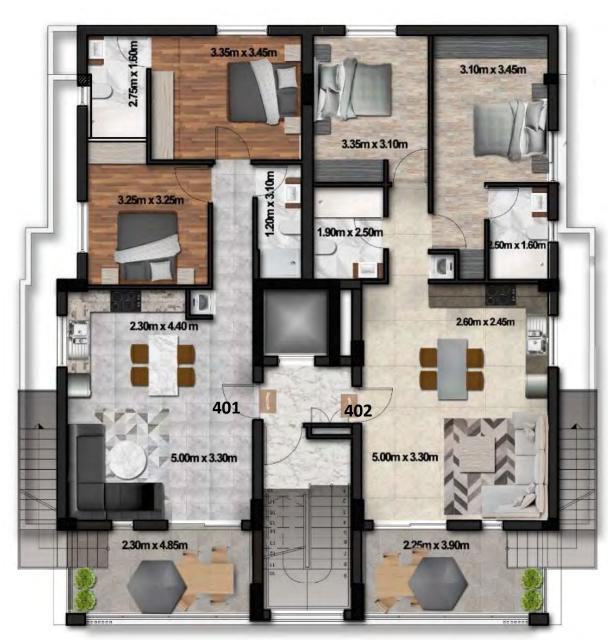

### Fourth Floor Plan

### FLAT 401

2 BEDROOMS 2 BATHROOMS 79 sqm INTERIOR 16 sqm COVERED VERANDA 9 sqm COMMON AREA 31 sqm ROOF GARDEN 3 sqm STORAGE AREA 12 sqm PARKING AREA **TOTAL AREA 141 sqm**  FLAT 402

2 BEDROOMS 2 BATHROOMS 82 sqm INTERIOR 16 sqm COVERED VERANDA 9 sqm COMMON AREA 32 sqm ROOF GARDEN 4.5 sqm STORAGE AREA 12 sqm PARKING AREA **TOTAL AREA 155.5 sqm** 