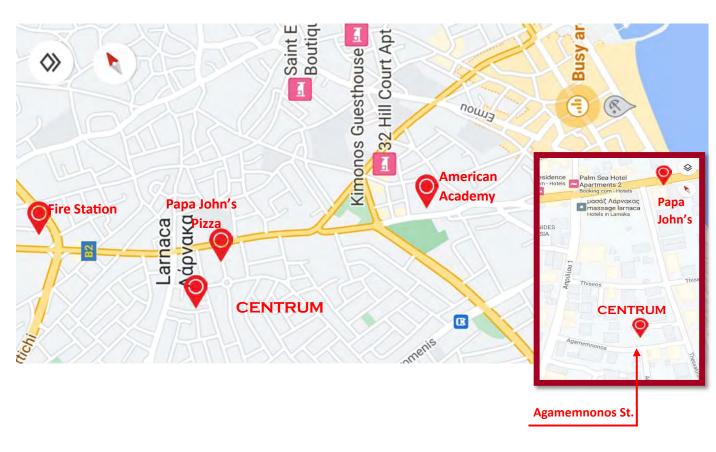

# **THE LOCATION**

**CENTRUM** is situated in the heart of Larnaca City in an upscale residential area known as Drosia. The building is equidistant from Finikoudes, the Salt Lake, the Metropolis Mall and the New Hospital. It is ideally positioned in walking distance to a plethora of amenities such as supermarkets, schools, shops, cafes and medical facilities. The location of the building has been carefully selected to enable its residents to enjoy the serenity of the neighborhood and yet feel the city's vibe in a blink of an eye.

• Residential area

• All amenities within easy reach