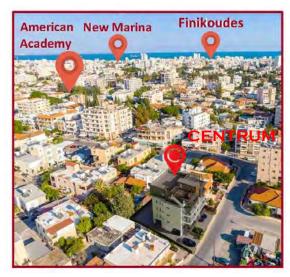

# **THE LOCATION**

**CENTRUM** is situated in the heart of Larnaca City in an upscale residential area known as Drosia. The building is equidistant from Finikoudes, the Salt Lake, the Metropolis Mall and the New Hospital. It is ideally positioned in walking distance to a plethora of amenities such as supermarkets, schools, shops, cafes and medical facilities. The location of the building has been carefully selected to enable its residents to enjoy the serenity of the neighborhood and yet feel the city's vibe in a blink of an eye.