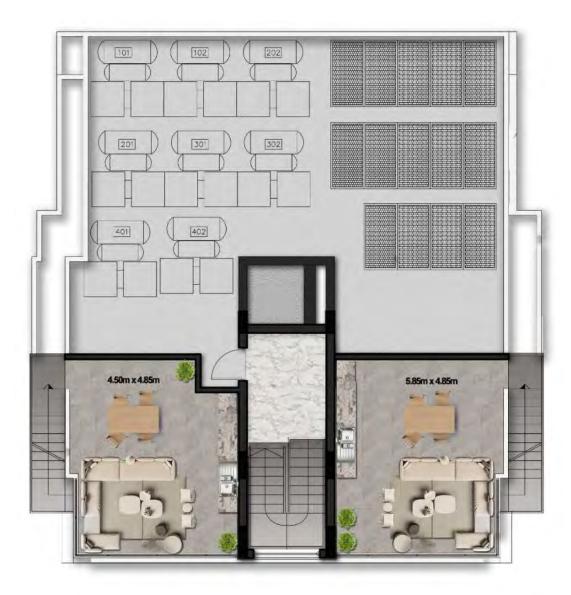

6 sqm STORAGE AREA 12 sqm PARKING AREA **TOTAL AREA 122.6 sqm** 



### FLAT 102

2 BEDROOMS 2 BATHROOMS 79 sqm INTERIOR 20 sqm COVERED VERANDA 4 sqm UNCOVERED VERANDA 9 sqm COMMON AREA 3 sqm STORAGE AREA 12 sqm PARKING AREA **TOTAL AREA 127 sqm** 

### FLAT 202-302

2 BEDROOMS 2 BATHROOMS 79 sqm INTERIOR 20 sqm COVERED VERANDA 9 sqm COMMON AREA 2.6 sqm STORAGE AREA 12 sqm PARKING AREA **TOTAL AREA 122.6 sqm** 

### Fourth Floor Plan





### FLAT 401

2 BEDROOMS 2 BATHROOMS 79 sqm INTERIOR 16 sqm COVERED VERANDA 9 sqm COMMON AREA 31 sqm ROOF GARDEN 3 sqm STORAGE AREA 12 sqm PARKING AREA **TOTAL AREA 141 sqm**  FLAT 402

2 BEDROOMS 2 BATHROOMS 82 sqm INTERIOR 16 sqm COVERED VERANDA 9 sqm COMMON AREA 32 sqm ROOF GARDEN 4.5 sqm STORAGE AREA 12 sqm PARKING AREA **TOTAL AREA 155.5 sqm** 













## CENTRUM DROSIA



Constantinou Paleologou No6, Alexandrou Court 2, Larnaca, Cyprus. Phone: + 357 24 25 10 08 Mobile: + 357 99 52 92 66 E-mail: info@seraydevelopments.com Website: www.seraydevelopments.com