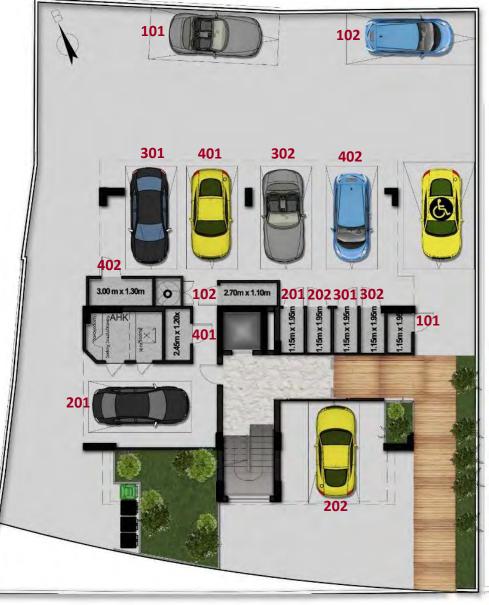

# Ground Floor Plan

#### FLAT 101

2 BEDROOMS 2 BATHROOMS 79 sqm INTERIOR 20 sqm COVERED VERANDA 4 sqm UNCOVERED VERANDA 9 sqm COMMON AREA 2.5 sqm STORAGE AREA 12 sqm PARKING AREA **TOTAL AREA 126.5 sqm** 

### FLAT 201-301

2 BEDROOMS 2 BATHROOMS 79 sqm INTERIOR 20 sqm COVERED VERANDA 9 sqm COMMON AREA 2.6 sqm STORAGE AREA 12 sqm PARKING AREA **TOTAL AREA 122.6 sqm** 

### FLAT 102

2 BEDROOMS 2 BATHROOMS 79 sqm INTERIOR 20 sqm COVERED VERANDA 4 sqm UNCOVERED VERANDA 9 sqm COMMON AREA 3 sqm STORAGE AREA 12 sqm PARKING AREA **TOTAL AREA 127 sqm** 

### FLAT 202-302

2 BEDROOMS 2 BATHROOMS 79 sqm INTERIOR 20 sqm COVERED VERANDA 9 sqm COMMON AREA 2.6 sqm STORAGE AREA 12 sqm PARKING AREA **TOTAL AREA 122.6 sqm** 

### Fourth Floor Plan

### FLAT 401

2 BEDROOMS 2 BATHROOMS 79 sqm INTERIOR 16 sqm COVERED VERANDA 9 sqm COMMON AREA 31 sqm ROOF GARDEN 3 sqm STORAGE AREA 12 sqm PARKING AREA **TOTAL AREA 141 sqm**  FLAT 402

2 BEDROOMS 2 BATHROOMS 82 sqm INTERIOR 16 sqm COVERED VERANDA 9 sqm COMMON AREA 32 sqm ROOF GARDEN 4.5 sqm STORAGE AREA 12 sqm PARKING AREA **TOTAL AREA 155.5 sqm** 