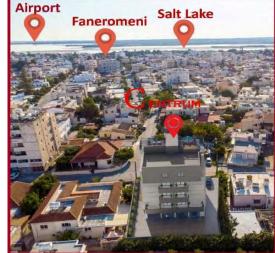

# **THE LOCATION**

**CENTRUM** is situated in the heart of Larnaca City in an upscale residential area known as Drosia. The building is equidistant from Finikoudes, the Salt Lake, the Metropolis Mall and the New Hospital. It is ideally positioned in walking distance to a plethora of amenities such as supermarkets, schools, shops, cafes and medical facilities. The location of the building has been carefully selected to enable its residents to enjoy the serenity of the neighborhood and yet feel the city's vibe in a blink of an eye.

• Residential area

• All amenities within easy reach