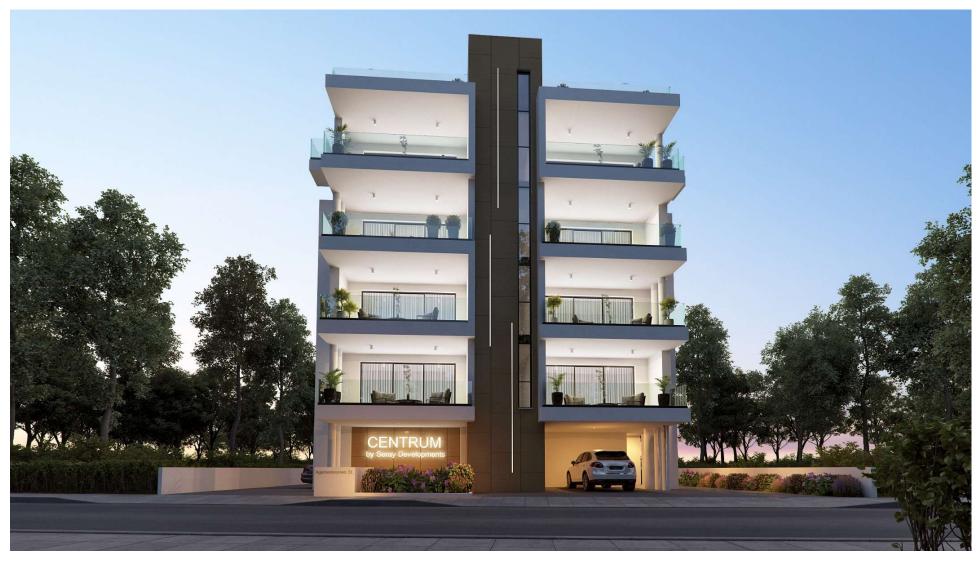

### THE PROJECT

**CENTRUM – SERAY 12** stands out as a new landmark development setting high standards for modern-day living in Larnaca. Developed by SERAY LTD, the design of the building is enhanced by the use of premium-grade materials which highlight detail and provide a contemporary architecture. This unique four-storey development boasts eight apartments. The first three storeys have two 2-bedroom apartments per floor. The fourth floor consists of two 2-bedroom apartments with thoughtfully designed, light-filled interiors, in addition to their rooftop garden offering a lovely view of the Salt Lake. Connected to the apartments through private exterior stairs, both roof gardens also feature built-in BBQ and sink. Each apartment has its own storage room and an allocated parking space. The Class A Energy Certificate ensures low energy consumption and reduced expenses.

Sophisticated functional layout

State of the art materials