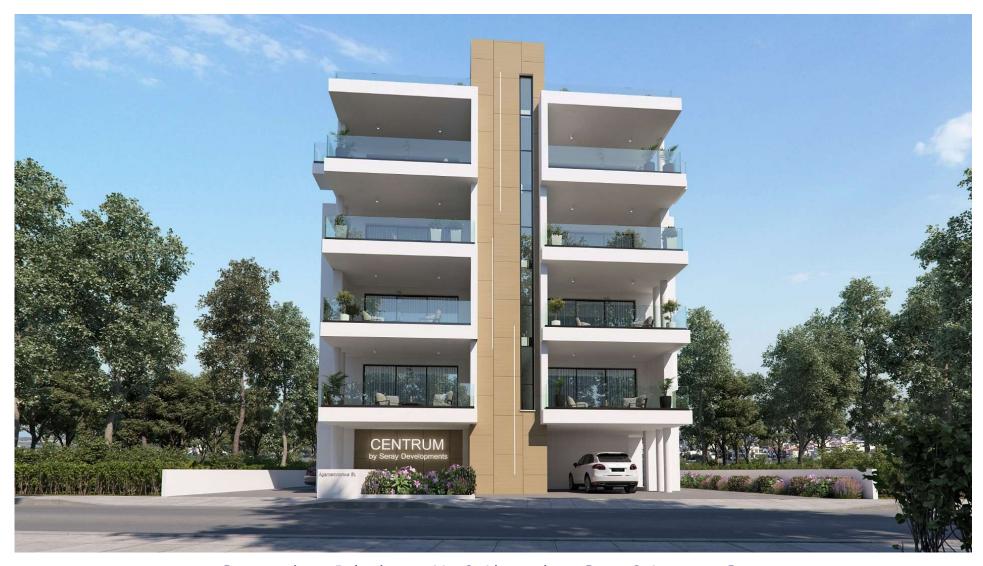

# CENTRUM DROSIA

"We work hard to build your dreams"

### THE PROJECT

**CENTRUM – SERAY 12** stands out as a new landmark development setting high standards for modern-day living in Larnaca. Developed by SERAY LTD, the design of the building is enhanced by the use of premium-grade materials which highlight detail and provide a contemporary architecture. This unique four-storey development boasts eight apartments. The first three storeys have two 2-bedroom apartments per floor. The fourth floor consists of two 2-bedroom apartments with thoughtfully designed, light-filled interiors, in addition to their rooftop garden offering a lovely view of the Salt Lake. Connected to the apartments through private exterior stairs, both roof gardens also feature built-in BBQ and sink. Each apartment has its own storage room and an allocated parking space. The Class A Energy Certificate ensures low energy consumption and reduced expenses.