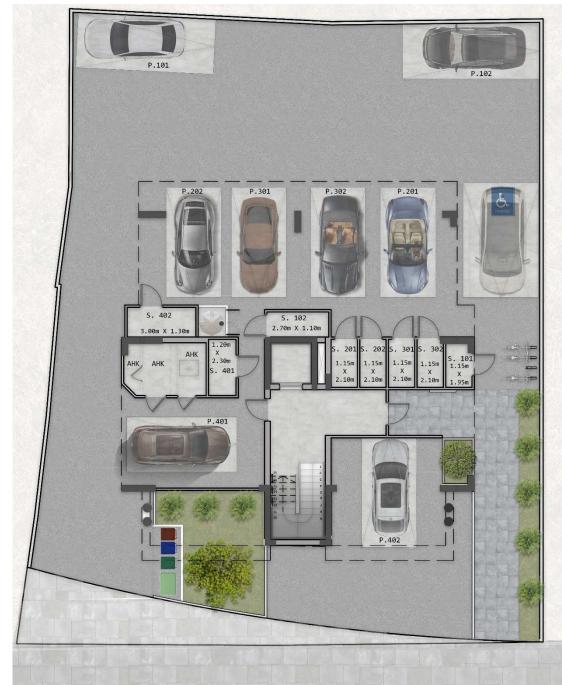

# **Ground Floor Plan**

#### **FLAT 101**

2 BEDROOMS
2 BATHROOMS
79 sqm INTERIOR
23 sqm COVERED VERANDA
9 sqm COMMON AREA
2.5 sqm STORAGE AREA
12 sqm PARKING AREA
TOTAL AREA 125.5 sqm

#### **FLAT 102**

2 BEDROOMS
2 BATHROOMS
79 sqm INTERIOR
23 sqm COVERED VERANDA
9 sqm COMMON AREA
3 sqm STORAGE AREA
12 sqm PARKING AREA
TOTAL AREA 126 sqm