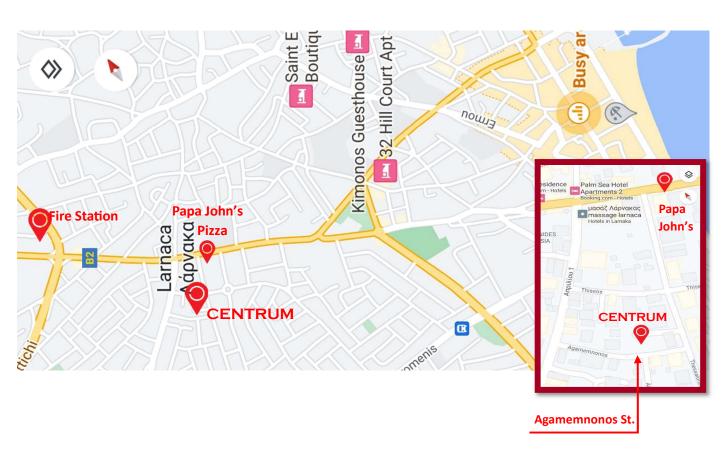

### THE LOCATION

**CENTRUM** — **SERAY 12** is situated in the heart of Larnaca City in an upscale residential area known as Drosia. The building is equidistant from Finikoudes, the Salt Lake, the Metropolis Mall and the New Hospital. It is ideally positioned in walking distance to a plethora of amenities such as supermarkets, schools, shops, cafes and medical facilities. The location of the building has been carefully selected to enable its residents to enjoy the serenity of the neighborhood and yet feel the city's vibe in a blink of an eye.

Residential area

All amenities within easy reach