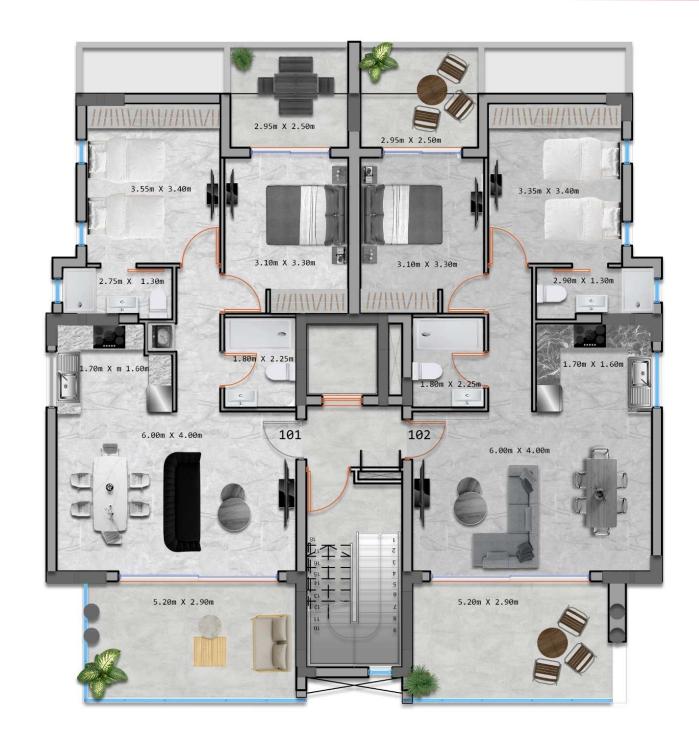

# **Ground Floor Plan**

#### **FLAT 101**

2 BEDROOMS
2 BATHROOMS
79 sqm INTERIOR
23 sqm COVERED VERANDA
9 sqm COMMON AREA
2.5 sqm STORAGE AREA
12 sqm PARKING AREA
TOTAL AREA 125.5 sqm

#### **FLAT 102**

2 BEDROOMS
2 BATHROOMS
79 sqm INTERIOR
23 sqm COVERED VERANDA
9 sqm COMMON AREA
3 sqm STORAGE AREA
12 sqm PARKING AREA
TOTAL AREA 126 sqm