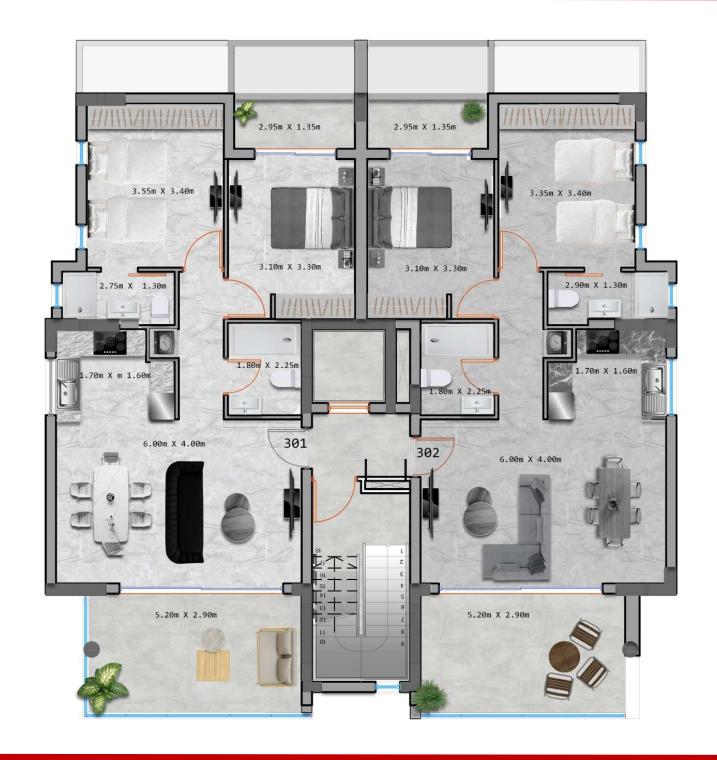

### Third Floor Plan

#### **FLAT 301**

2 BEDROOMS
2 BATHROOMS
79 sqm INTERIOR
20 sqm COVERED VERANDA
9 sqm COMMON AREA
2.6 sqm STORAGE AREA
12 sqm PARKING AREA
TOTAL AREA 122.6 sqm

#### **FLAT 302**

2 BEDROOMS
2 BATHROOMS
79 sqm INTERIOR
20 sqm COVERED VERANDA
9 sqm COMMON AREA
2.6 sqm STORAGE AREA
12 sqm PARKING AREA
TOTAL AREA 122.6 sqm