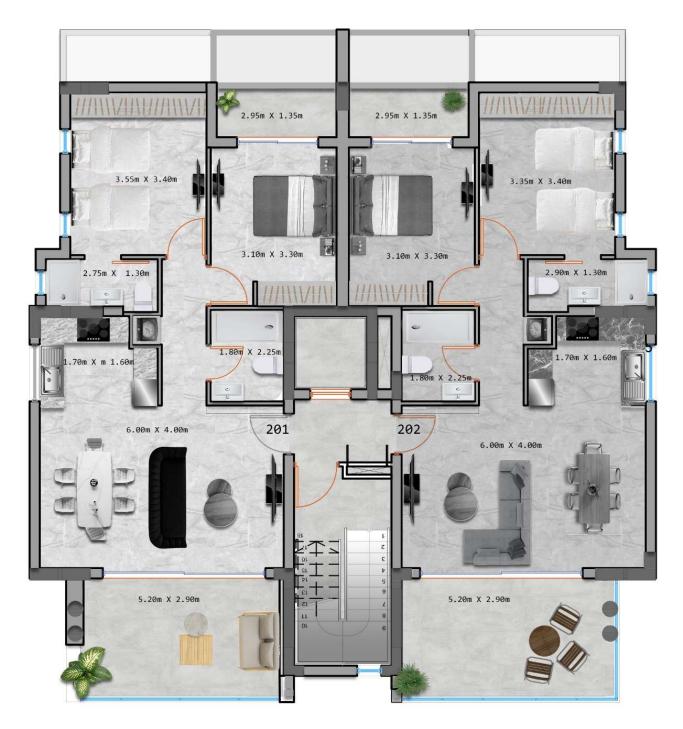

## Second Floor Plan

#### **FLAT 201**

2 BEDROOMS
2 BATHROOMS
79 sqm INTERIOR
20 sqm COVERED VERANDA
9 sqm COMMON AREA
2.6 sqm STORAGE AREA
12 sqm PARKING AREA
TOTAL AREA 122.6 sqm

#### **FLAT 202**

2 BEDROOMS
2 BATHROOMS
79 sqm INTERIOR
20 sqm COVERED VERANDA
9 sqm COMMON AREA
2.6 sqm STORAGE AREA
12 sqm PARKING AREA
TOTAL AREA 122.6 sqm