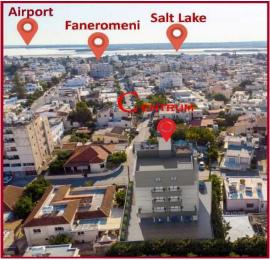

### THE LOCATION

**CENTRUM** — **SERAY 12** is situated in the heart of Larnaca City in an upscale residential area known as Drosia. The building is equidistant from Finikoudes, the Salt Lake, the Metropolis Mall and the New Hospital. It is ideally positioned in walking distance to a plethora of amenities such as supermarkets, schools, shops, cafes and medical facilities. The location of the building has been carefully selected to enable its residents to enjoy the serenity of the neighborhood and yet feel the city's vibe in a blink of an eye.

Residential area

All amenities within easy reach