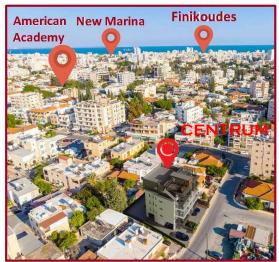

### THE LOCATION

**CENTRUM** — **SERAY 12** is situated in the heart of Larnaca City in an upscale residential area known as Drosia. The building is equidistant from Finikoudes, the Salt Lake, the Metropolis Mall and the New Hospital. It is ideally positioned in walking distance to a plethora of amenities such as supermarkets, schools, shops, cafes and medical facilities. The location of the building has been carefully selected to enable its residents to enjoy the serenity of the neighborhood and yet feel the city's vibe in a blink of an eye.

Residential area

All amenities within easy reach