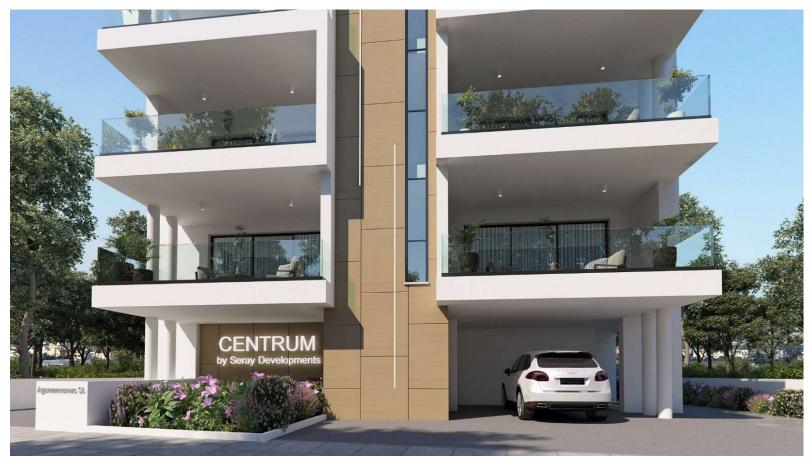

### THE PROJECT

**CENTRUM – SERAY 12** stands out as a new landmark development setting high standards for modern-day living in Larnaca. Developed by SERAY LTD, the design of the building is enhanced by the use of premium-grade materials which highlight detail and provide a contemporary architecture. This unique four-storey development boasts eight apartments. The first three storeys have two 2-bedroom apartments per floor. The fourth floor consists of two 2-bedroom apartments with thoughtfully designed, light-filled interiors, in addition to their rooftop garden offering a lovely view of the Salt Lake. Connected to the apartments through private exterior stairs, both roof gardens also feature built-in BBQ and sink. Each apartment has its own storage room and an allocated parking space. The Class A Energy Certificate ensures low energy consumption and reduced expenses.

Sophisticated functional layout

State of the art materials