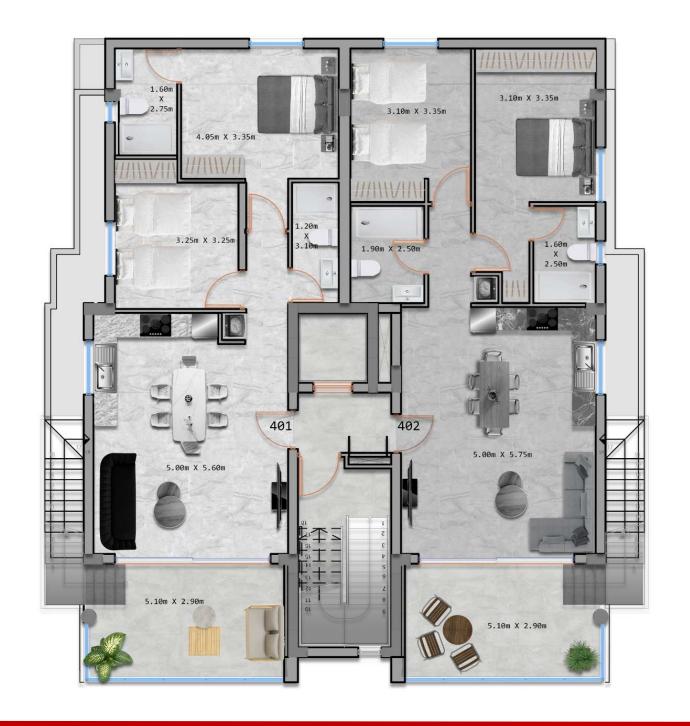

### Fourth Floor Plan

#### **FLAT 401**

2 BEDROOMS
2 BATHROOMS
79 sqm INTERIOR
16 sqm COVERED VERANDA
9 sqm COMMON AREA
31 sqm ROOF GARDEN
3 sqm STORAGE AREA
12 sqm PARKING AREA
TOTAL AREA 150 sqm

#### **FLAT 402**

2 BEDROOMS
2 BATHROOMS
82 sqm INTERIOR
16 sqm COVERED VERANDA
9 sqm COMMON AREA
32 sqm ROOF GARDEN
4.5 sqm STORAGE AREA
12 sqm PARKING AREA
TOTAL AREA 155.5 sqm