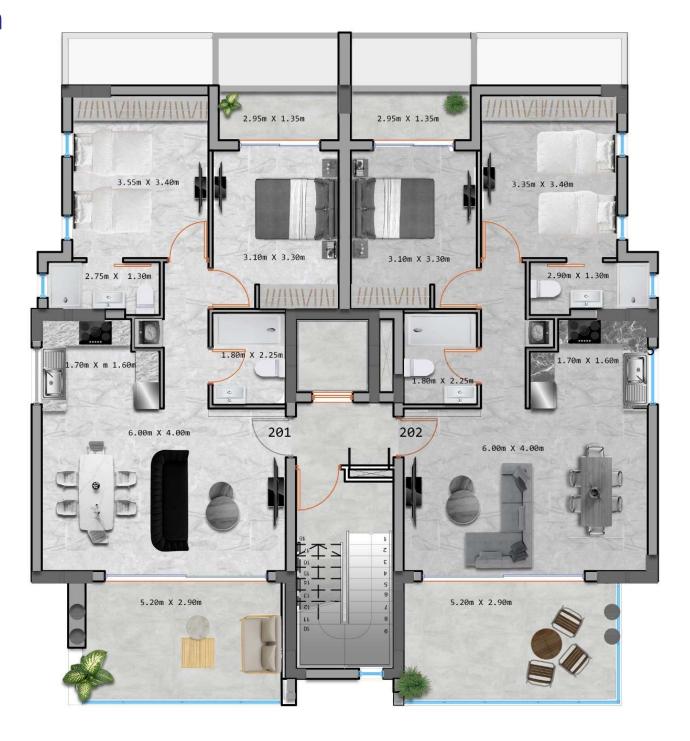

### Second Floor Plan

#### FLAT 201

2 BEDROOMS 2 BATHROOMS 79 sqm INTERIOR 20 sqm COVERED VERANDA 9 sqm COMMON AREA 2.6 sqm STORAGE AREA 12 sqm PARKING AREA **TOTAL AREA 122.6 sqm** 

#### FLAT 202

2 BEDROOMS 2 BATHROOMS 79 sqm INTERIOR 20 sqm COVERED VERANDA 9 sqm COMMON AREA 2.6 sqm STORAGE AREA 12 sqm PARKING AREA **TOTAL AREA 122.6 sqm** 