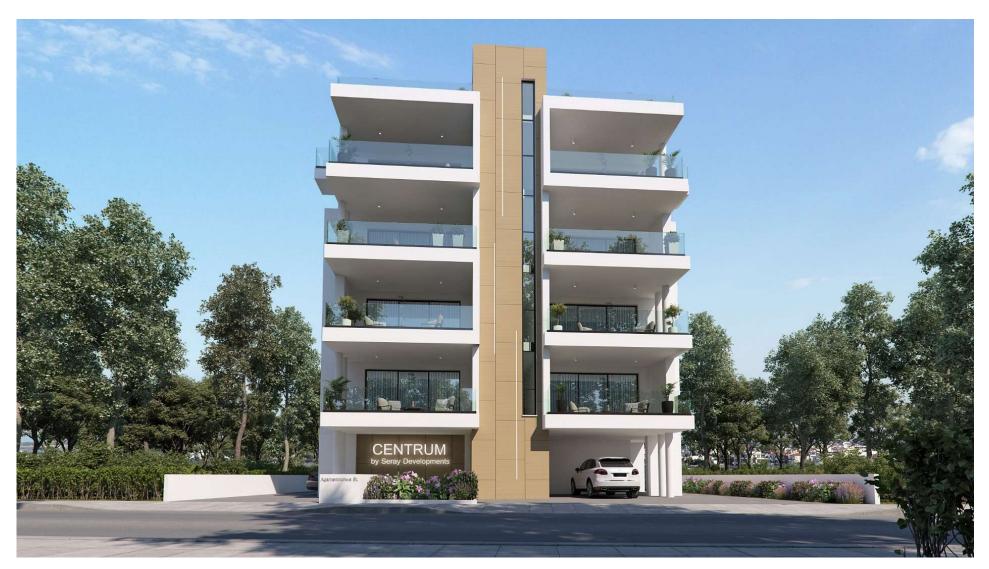

# **CENTRUM** DROSIA

"We work hard to build your dreams"

### **THE PROJECT**

**CENTRUM – SERAY 12** stands out as a new landmark development setting high standards for modern-day living in Larnaca. Developed by SERAY LTD, the design of the building is enhanced by the use of premium-grade materials which highlight detail and provide a contemporary architecture. This unique four-storey development boasts eight apartments. The first three storeys have two 2-bedroom apartments per floor. The fourth floor consists of two 2-bedroom apartments with thoughtfully designed, light-filled interiors, in addition to their rooftop garden offering a lovely view of the Salt Lake. Connected to the apartments through private exterior stairs, both roof gardens also feature built-in BBQ and sink. Each apartment has its own storage room and an allocated parking space. The Class A Energy Certificate ensures low energy consumption and reduced expenses.