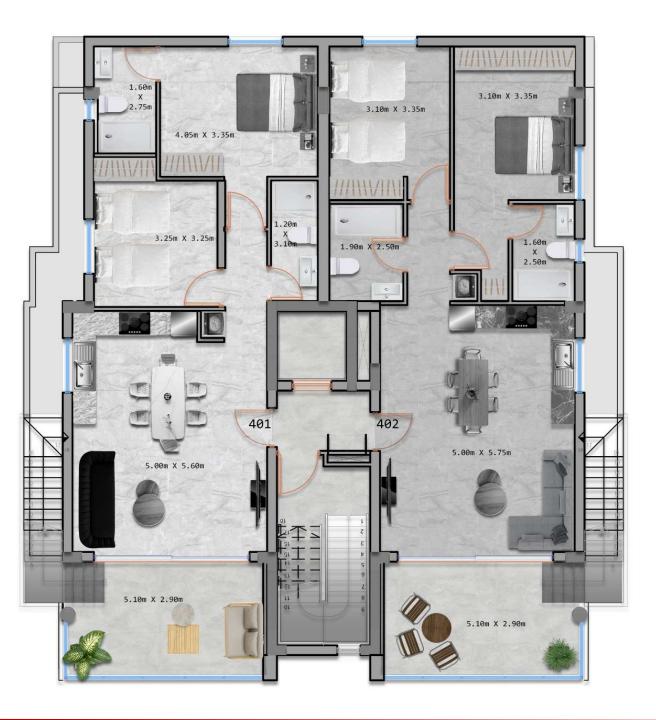

### Fourth Floor Plan

#### FLAT 401

2 BEDROOMS 2 BATHROOMS 79 sqm INTERIOR 16 sqm COVERED VERANDA 9 sqm COMMON AREA 31 sqm ROOF GARDEN 3 sqm STORAGE AREA 12 sqm PARKING AREA **TOTAL AREA 150 sqm** 

#### FLAT 402

2 BEDROOMS 2 BATHROOMS 82 sqm INTERIOR 16 sqm COVERED VERANDA 9 sqm COMMON AREA 32 sqm ROOF GARDEN 4.5 sqm STORAGE AREA 12 sqm PARKING AREA **TOTAL AREA 155.5 sqm** 