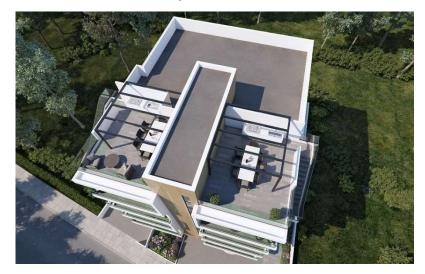

### **THE PROJECT**

**CENTRUM – SERAY 12** stands out as a new landmark development setting high standards for modern-day living in Larnaca. Developed by SERAY LTD, the design of the building is enhanced by the use of premium-grade materials which highlight detail and provide a contemporary architecture. This unique four-storey development boasts eight apartments. The first three storeys have two 2-bedroom apartments per floor. The fourth floor consists of two 2-bedroom apartments with thoughtfully designed, light-filled interiors, in addition to their rooftop garden offering a lovely view of the Salt Lake. Connected to the apartments through private exterior stairs, both roof gardens also feature built-in BBQ and sink. Each apartment has its own storage room and an allocated parking space. The Class A Energy Certificate ensures low energy consumption and reduced expenses.

# **Roof Garden Plan**

### **Top View**