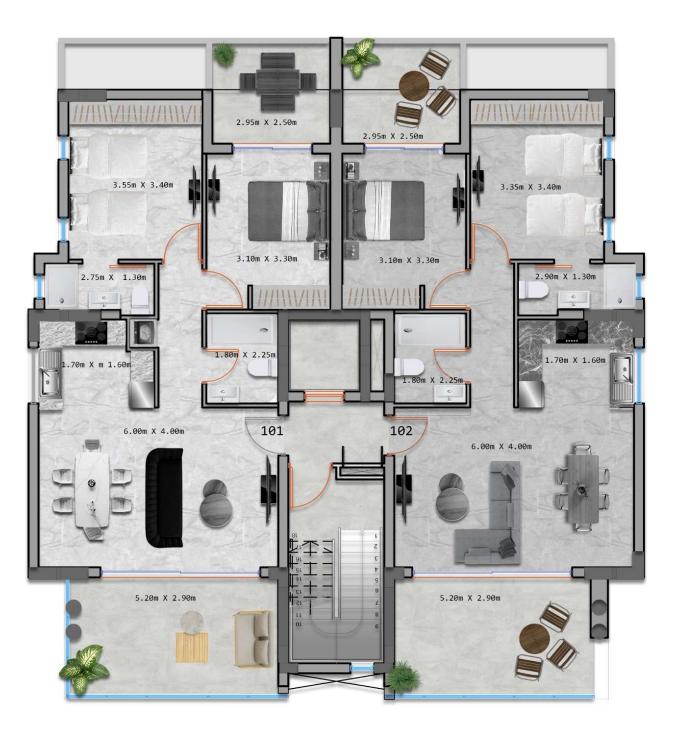

### **Ground Floor Plan** N R R P.101 P.102 P.202 P.301 P.302 P.201 S. 402 5. 102 2.70m X 1.10m 3.00m X 1.30m 1.20m 201 S. 202 5 301 S. 30 AHK S. 101 1.15m X 1.95m 2.30m 1.15m 1.15m X 2.10m 1.15m 1.15m 401 X 2.10r X 2.10m X 2.10m P.401 P.402

### **First Floor Plan**

#### FLAT 101

2 BEDROOMS 2 BATHROOMS 79 sqm INTERIOR 23 sqm COVERED VERANDA 9 sqm COMMON AREA 2.5 sqm STORAGE AREA 12 sqm PARKING AREA **TOTAL AREA 125.5 sqm** 

#### FLAT 102

2 BEDROOMS 2 BATHROOMS 79 sqm INTERIOR 23 sqm COVERED VERANDA 9 sqm COMMON AREA 3 sqm STORAGE AREA 12 sqm PARKING AREA **TOTAL AREA 126 sqm** 