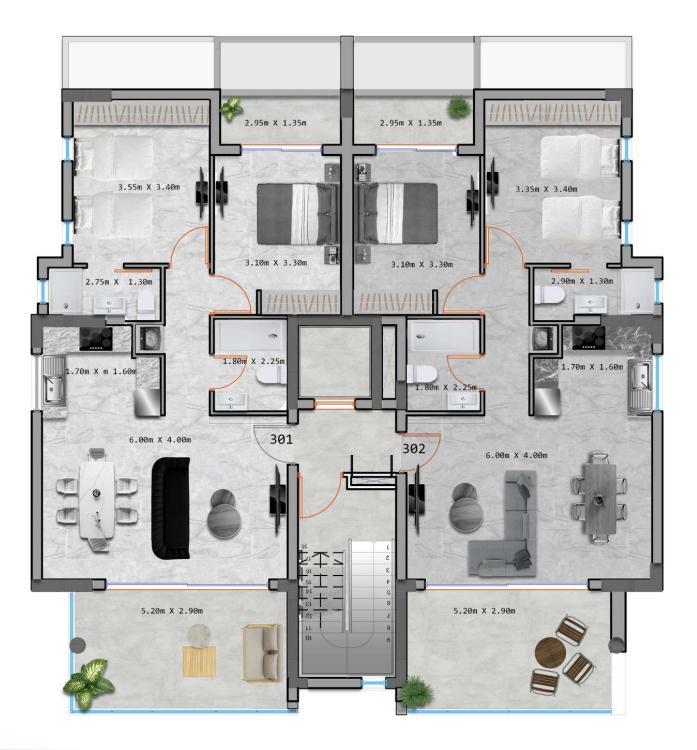

### **Third Floor Plan**

#### FLAT 301

2 BEDROOMS 2 BATHROOMS 79 sqm INTERIOR 20 sqm COVERED VERANDA 9 sqm COMMON AREA 2.6 sqm STORAGE AREA 12 sqm PARKING AREA **TOTAL AREA 122.6 sqm** 

#### FLAT 302

2 BEDROOMS 2 BATHROOMS 79 sqm INTERIOR 20 sqm COVERED VERANDA 9 sqm COMMON AREA 2.6 sqm STORAGE AREA 12 sqm PARKING AREA **TOTAL AREA 122.6 sqm** 