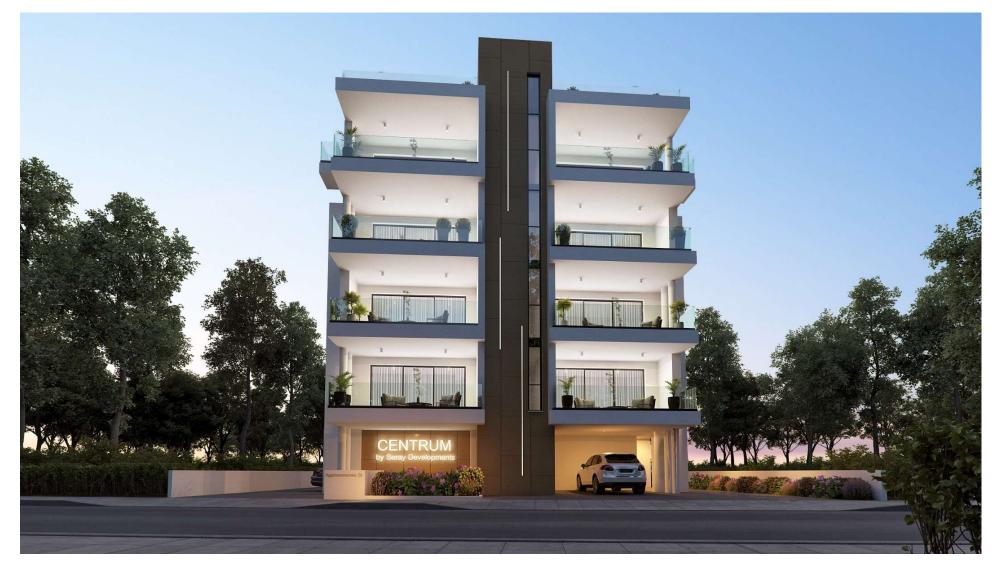

### **THE PROJECT**

**CENTRUM – SERAY 12** stands out as a new landmark development setting high standards for modern-day living in Larnaca. Developed by SERAY LTD, the design of the building is enhanced by the use of premium-grade materials which highlight detail and provide a contemporary architecture. This unique four-storey development boasts eight apartments. The first three storeys have two 2-bedroom apartments per floor. The fourth floor consists of two 2-bedroom apartments with thoughtfully designed, light-filled interiors, in addition to their rooftop garden offering a lovely view of the Salt Lake. Connected to the apartments through private exterior stairs, both roof gardens also feature built-in BBQ and sink. Each apartment has its own storage room and an allocated parking space. The Class A Energy Certificate ensures low energy consumption and reduced expenses.