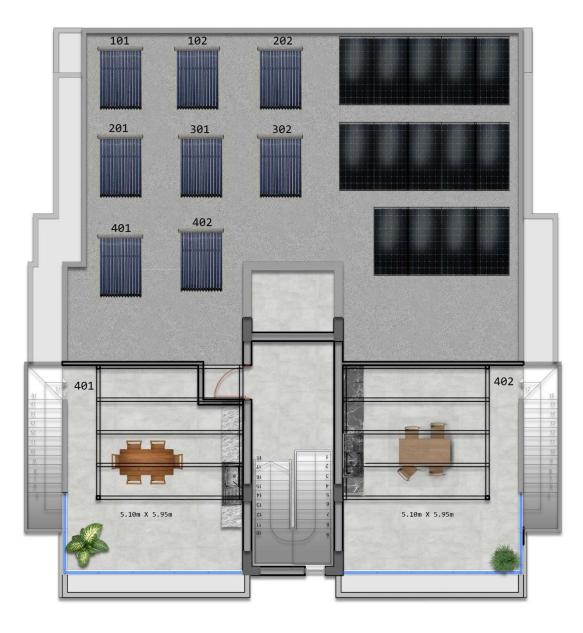

.6 sqm** 



### **Third Floor Plan**



#### FLAT 301

2 BEDROOMS 2 BATHROOMS 79 sqm INTERIOR 20 sqm COVERED VERANDA 9 sqm COMMON AREA 2.6 sqm STORAGE AREA 12 sqm PARKING AREA **TOTAL AREA 122.6 sqm** 

#### FLAT 302

2 BEDROOMS 2 BATHROOMS 79 sqm INTERIOR 20 sqm COVERED VERANDA 9 sqm COMMON AREA 2.6 sqm STORAGE AREA 12 sqm PARKING AREA **TOTAL AREA 122.6 sqm** 



### Fourth Floor Plan



#### FLAT 401

2 BEDROOMS 2 BATHROOMS 79 sqm INTERIOR 16 sqm COVERED VERANDA 9 sqm COMMON AREA 31 sqm ROOF GARDEN 3 sqm STORAGE AREA 12 sqm PARKING AREA **TOTAL AREA 150 sqm** 

#### FLAT 402

2 BEDROOMS 2 BATHROOMS 82 sqm INTERIOR 16 sqm COVERED VERANDA 9 sqm COMMON AREA 32 sqm ROOF GARDEN 4.5 sqm STORAGE AREA 12 sqm PARKING AREA **TOTAL AREA 155.5 sqm** 



# **Roof Garden Plan**



### **Top View**





## Salt Lake View





• Great Locations





Ε

Χ

Т

Ε

R

0

R

S



Quality Workmanship





• Innovative Design







Ν

Т

Ε

R

0

R

S

• Value for Money









Constantinou Paleologou No 6, Alexandrou Court 2, Larnaca, Cyprus. Mobile: + 357 96 35 35 36 / + 961 3 251 800 <u>info@seraydevelopments.com</u> / www.seraydevelopments.com