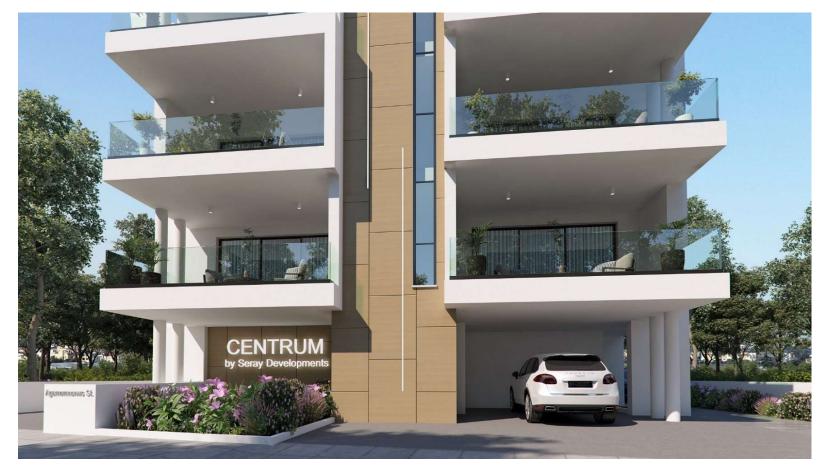

### **THE PROJECT**

**CENTRUM – SERAY 12** stands out as a new landmark development setting high standards for modern-day living in Larnaca. Developed by SERAY LTD, the design of the building is enhanced by the use of premium-grade materials which highlight detail and provide a contemporary architecture. This unique four-storey development boasts eight apartments. The first three storeys have two 2-bedroom apartments per floor. The fourth floor consists of two 2-bedroom apartments with thoughtfully designed, light-filled interiors, in addition to their rooftop garden offering a lovely view of the Salt Lake. Connected to the apartments through private exterior stairs, both roof gardens also feature built-in BBQ and sink. Each apartment has its own storage room and an allocated parking space. The Class A Energy Certificate ensures low energy consumption and reduced expenses.