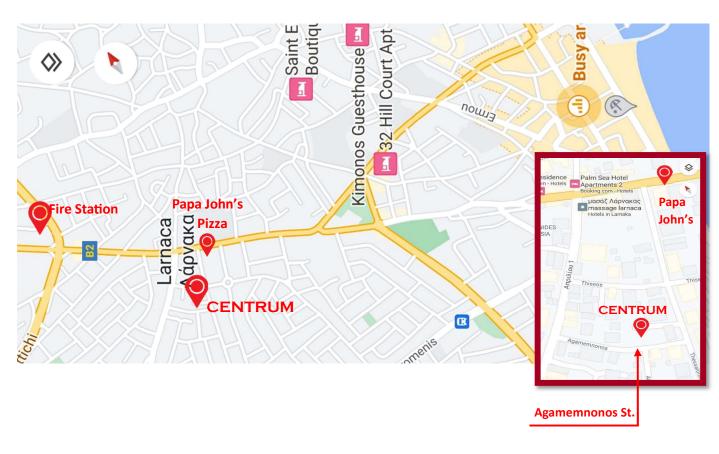

# THE LOCATION

**CENTRUM – SERAY 12** is situated in the heart of Larnaca City in an upscale residential area known as Drosia. The building is equidistant from Finikoudes, the Salt Lake, the Metropolis Mall and the New Hospital. It is ideally positioned in walking distance to a plethora of amenities such as supermarkets, schools, shops, cafes and medical facilities. The location of the building has been carefully selected to enable its residents to enjoy the serenity of the neighborhood and yet feel the city's vibe in a blink of an eye.